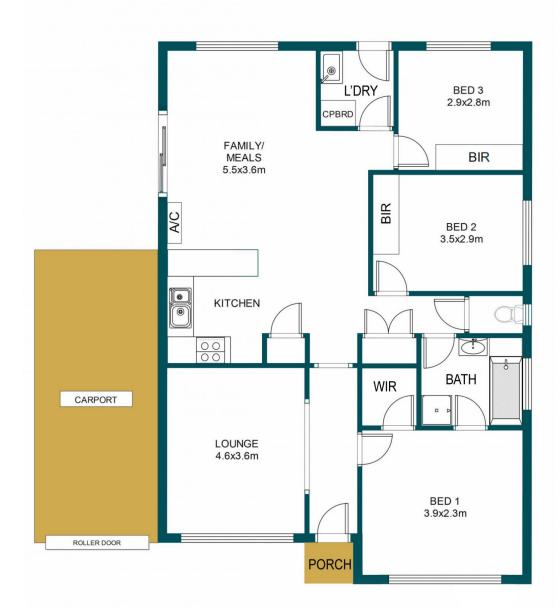

Stepping in through the front door, you will find a spacious entertaining area, which could be used as a formal lounge for gatherings or a kids' play area. The master bedroom

### Disclaimer

Plans shown are for marketing purposes only. All dimensions are approximate and not to scale. They are subject to errors and inaccuracies and no liability will be accepted. Interested parties should make their own enquiries. Inclusions and exclusions must be confirmed in the Residential Contract.

#### APPROXIMATE DIMENSIONS

LIVING: 113.4m²
CARPORT: 13.9m²
PORCH: 1.5m²
SHED: 2.7m²
TOTAL: 131.5m²