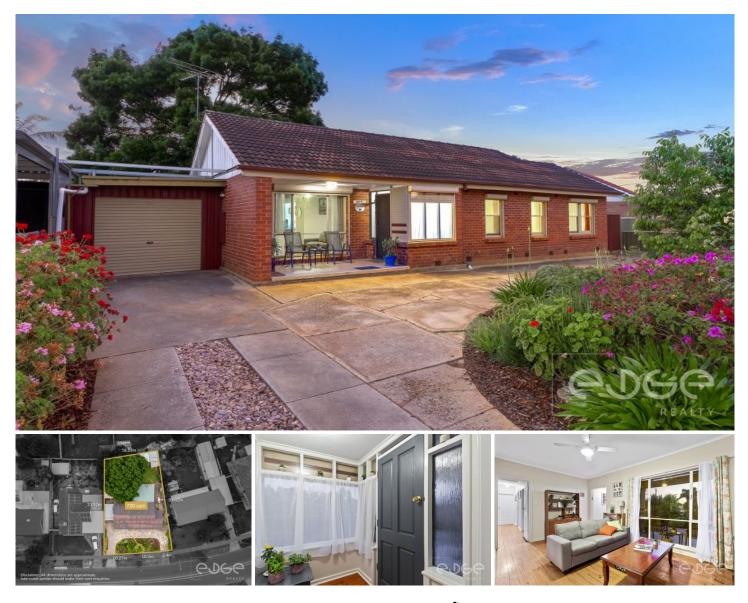

## **19 Crittenden Road SMITHFIELD PLAINS SA**

\*For an in-depth look at this home, please click on the 3D tour for a virtual walk-through or copy and paste this link into your browser\* Virtual Tour Link:

https://my.matterport.com/show/?m=Co4Mu5ZJQFK

To submit an offer, please copy and paste this link into your browser:

https://www.edgerealty.com.au/buying/make-an-offer/

Mike Lao, Brendon Ly and Edge Realty RLA256385 are proud to present to the market this easy-care single-level brick home in Smithfield Plains that is bursting with potential. The new owners could simply move in, unpack and relax, update with their own personal touches, or renovate into the modern family home of their dreams (STCA).

# 3 🍋 1 📛 4 🚘

Price Building Size : 98 sqm Land Size View

- : \$ 370,000
- : 720 sqm

: https://www.edgerealty.com.au/sale/sa/n orth-north-east-suburbs/smithfield-plains /residential/house/7305187

Mike Lao 0410390250

# **19 CRITTENDEN ROAD, SMITHFIELD PLAINS**