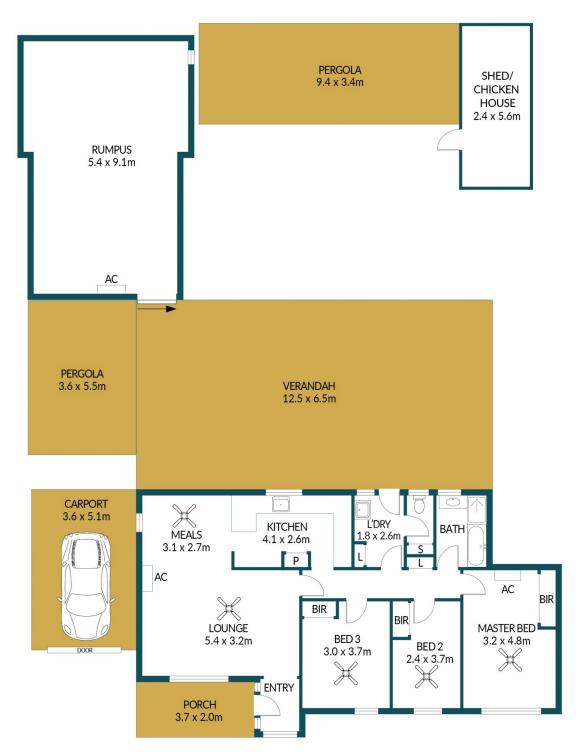

## Disclaimer

Plans shown are for marketing purposes only. All dimensions are approximate and not to scale. They are subject to errors and inaccuracies and no liability will be accepted. Interested parties should make their own enquiries. Inclusions and exclusions must be confirmed in the Residential Contract.

### APPROXIMATE DIMENSIONS

| LIVING:        | 98.6m²              |
|----------------|---------------------|
| VER/PERG/SHED: | 146.5m <sup>2</sup> |
| PORCH/CARPORT: | 25.8m <sup>2</sup>  |
| RUMPUS:        | 48.5m <sup>2</sup>  |
| TOTAL:         | 319.4m <sup>2</sup> |