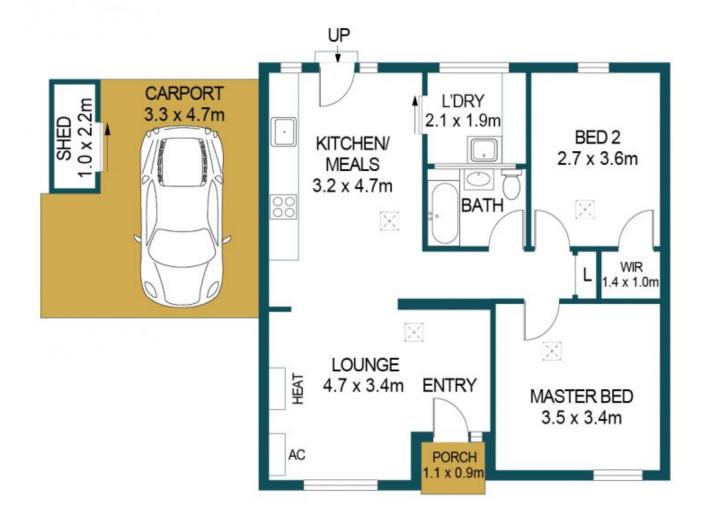

#### APPROXIMATE DIMENSIONS

LIVING: 67.3m²
CARPORT: 18.9m²
SHED: 5.7m²
PORCH: 1.0m²
TOTAL: 92.9m²