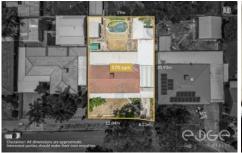

Set on a 570sqm approx block, offering three peaceful bedrooms, ducted air-conditioning for comfort all year round and a private rear entertaining area offering countless hours of fun for the whole family.

### Disclaimer

Plans shown are for marketing purposes only. All dimensions are approximate and not to scale. They are subject to errors and inaccuracies and no liability will be accepted. Interested parties should make their own enquiries. Inclusions and exclusions must be confirmed in the Residential Contract.

### APPROXIMATE DIMENSIONS

LIVING:  $83.1 \text{m}^2$  VERANDAH:  $86.9 \text{m}^2$  SHED/WORKSHOP:  $55.2 \text{m}^2$  CARPORT:  $69.5 \text{m}^2$  TOTAL:  $294.7 \text{m}^2$