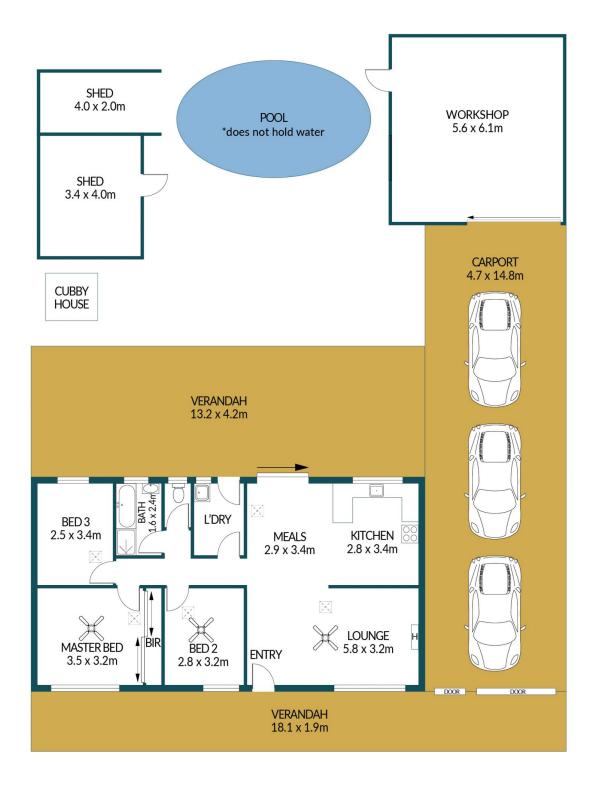

### Disclaimer

Plans shown are for marketing purposes only. All dimensions are approximate and not to scale. They are subject to errors and inaccuracies and no liability will be accepted. Interested parties should make their own enquiries. Inclusions and exclusions must be confirmed in the Residential Contract.

### APPROXIMATE DIMENSIONS

LIVING:  $83.1 \text{m}^2$  VERANDAH:  $86.9 \text{m}^2$  SHED/WORKSHOP:  $55.2 \text{m}^2$  CARPORT:  $69.5 \text{m}^2$  TOTAL:  $294.7 \text{m}^2$