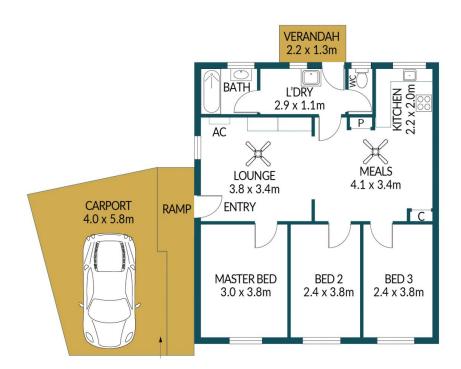

## Disclaimer

Plans shown are for marketing purposes only. All dimensions are approximate and not to scale. They are subject to errors and inaccuracies and no liability will be accepted. Interested parties should make their own enquiries. Inclusions and exclusions must be confirmed in the Residential Contract.

## APPROXIMATE DIMENSIONS

LIVING: 67.6m²
CARPORT/WORKSHOP: 59.2m²
VERANDAH: 2.9m²
PERGOLA/SHED: 25.7m²
CHICKEN COOP: 2.3m²
TOTAL: 157.7m²