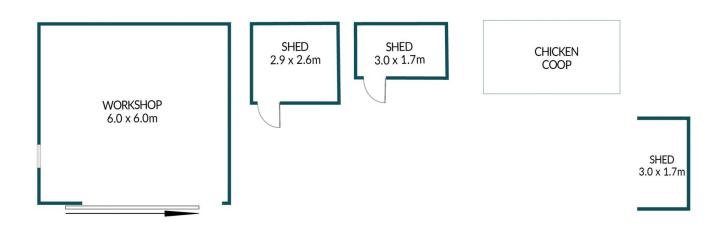

## Disclaimer

Plans shown are for marketing purposes only. All dimensions are approximate and not to scale. They are subject to errors and inaccuracies and no liability will be accepted. Interested parties should make their own enquiries. Inclusions and exclusions must be confirmed in the Residential Contract.

## APPROXIMATE DIMENSIONS

LIVING: 67.6m²
CARPORT/WORKSHOP: 59.2m²
VERANDAH: 2.9m²
PERGOLA/SHED: 25.7m²
CHICKEN COOP: 2.3m²
TOTAL: 157.7m²