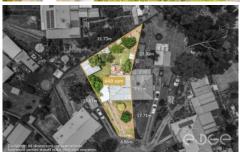

## Disclaimer

Plans shown are for marketing purposes only. All dimensions are approximate and not to scale. They are subject to errors and inaccuracies and no liability will be accepted. Interested parties should make their own enquiries. Inclusions and exclusions must be confirmed in the Residential Contract.

## APPROXIMATE DIMENSIONS

LIVING: 67.6m²
CARPORT/WORKSHOP: 59.2m²
VERANDAH: 2.9m²
PERGOLA/SHED: 25.7m²
CHICKEN COOP: 2.3m²
TOTAL: 157.7m²