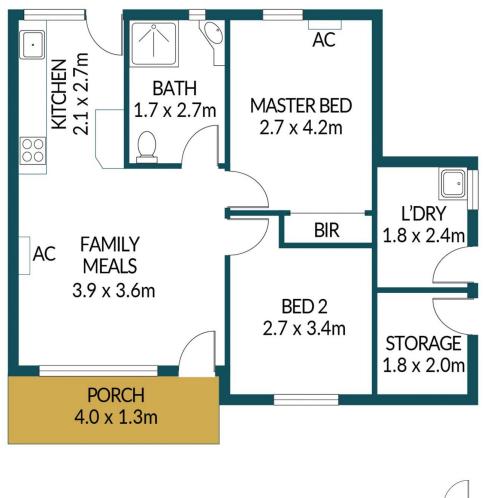

## Disclaimer

Plans shown are for marketing purposes only. All dimensions are approximate and not to scale. They are subject to errors and inaccuracies and no liability will be accepted. Interested parties should make their own enquiries. Inclusions and exclusions must be confirmed in the Residential Contract.

## APPROXIMATE DIMENSIONS

| LIVING: | 59.6m <sup>2</sup> |
|---------|--------------------|
| SHED:   | 12.4m²             |
| PORCH:  | 5.2m <sup>2</sup>  |
| TOTAL:  | 77.2m²             |