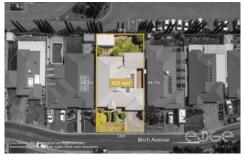

## Disclaimer

Plans shown are for marketing purposes only. All dimensions are approximate and not to scale. They are subject to errors and inaccuracies and no liability will be accepted. Interested parties should make their own enquiries. Inclusions and exclusions must be confirmed in the Residential Contract.

## APPROXIMATE DIMENSIONS

| LIVING:      | 196.3m             |
|--------------|--------------------|
| PORCH:       | 3.4m <sup>2</sup>  |
| GARAGE/SHED: | 65.0m <sup>2</sup> |
| VERANDAH:    | 51.0m              |
| TOTAL:       | 315.7m             |