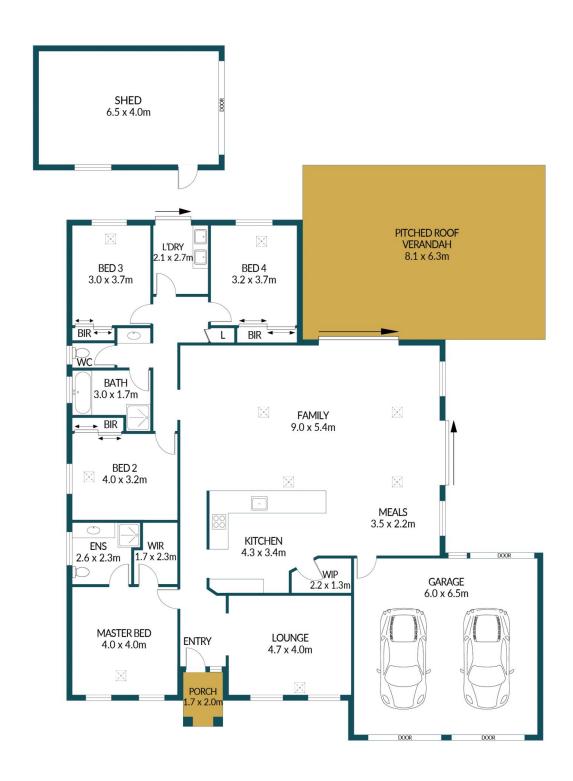

## 18 BIRCH AVENUE, SALISBURY EAST

## Disclaimer

Plans shown are for marketing purposes only. All dimensions are approximate and not to scale. They are subject to errors and inaccuracies and no liability will be accepted. Interested parties should make their own enquiries. Inclusions and exclusions must be confirmed in the Residential Contract.

## APPROXIMATE DIMENSIONS

| LIVING:      | 196.3m             |
|--------------|--------------------|
| PORCH:       | 3.4m <sup>2</sup>  |
| GARAGE/SHED: | 65.0m <sup>2</sup> |
| VERANDAH:    | 51.0m              |
| TOTAL:       | 315.7m             |