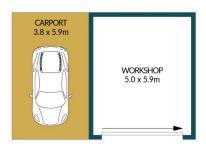

## APPROXIMATE DIMENSIONS

LIVING:  $129.1 \text{m}^2$  VERANDAH/DOG KENNEL:  $136.2 \text{m}^2$  CARPORT/CHOOK RUN:  $119.6 \text{m}^2$  WORKSHOP/SHED/BALIHU $38.5 \text{m}^2$  TOTAL:  $346.4 \text{m}^2$