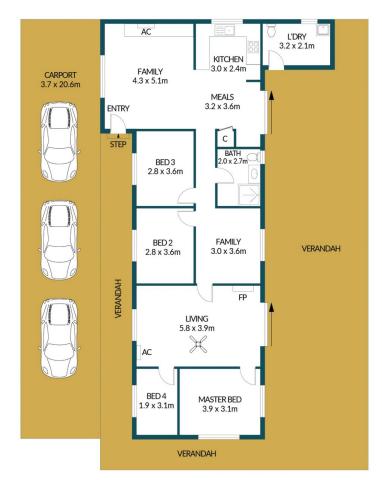

To submit an offer, please copy and paste this link into your browser:

https://www.edgerealty.com.au/buying/make-an-offer/

Mike Lao, Tyson Bennett and Edge Realty RLA256385 are proud to present to the market a stunning 4,580sqm estate that is brimming with potential and natural light. This property features a beautiful easy-care home that is sure to delight a large family with its free-flowing vertical floor plan offering four bedrooms and multiple living areas. Timber floors flow elegantly throughout, excellently adding a warm

## APPROXIMATE DIMENSIONS

LIVING:  $129.1 \text{m}^2$  VERANDAH/DOG KENNEL:  $136.2 \text{m}^2$  CARPORT/CHOOK RUN:  $119.6 \text{m}^2$  WORKSHOP/SHED/BALIHU $38.5 \text{m}^2$  TOTAL:  $346.4 \text{m}^2$