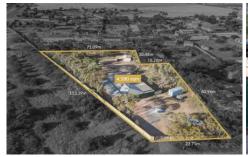

## APPROXIMATE DIMENSIONS

LIVING:  $129.1 \text{m}^2$  VERANDAH/DOG KENNEL:  $136.2 \text{m}^2$  CARPORT/CHOOK RUN:  $119.6 \text{m}^2$  WORKSHOP/SHED/BALIHU $38.5 \text{m}^2$  TOTAL:  $346.4 \text{m}^2$

## Disclaimer

Plans shown are for marketing purposes only. All dimensions are approximate and not to scale. They are subject to errors and inaccuracies and no liability will be accepted. Interested parties should make their own enquiries. Inclusions and exclusions must be confirmed in the Residential Contract.