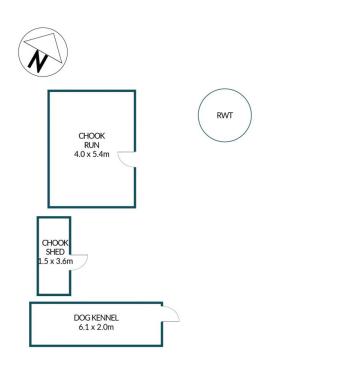

## APPROXIMATE DIMENSIONS

LIVING:  $129.1 \text{m}^2$  VERANDAH/DOG KENNEL:  $136.2 \text{m}^2$  CARPORT/CHOOK RUN:  $119.6 \text{m}^2$  WORKSHOP/SHED/BALIHU $38.5 \text{m}^2$  TOTAL:  $346.4 \text{m}^2$