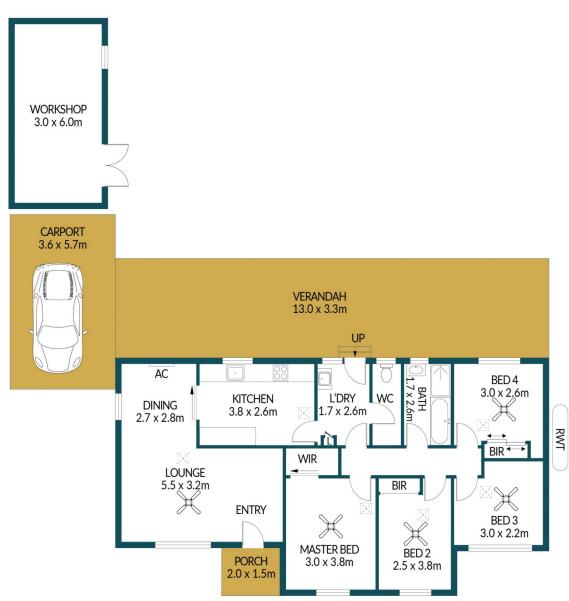

## APPROXIMATE DIMENSIONS

LIVING: 98.9m²
WORKSHOP/SHED: 24.0m²
PORCH/VERANDAH: 45.9m²
CARPORT: 20.5m²
TOTAL: 189.3m²