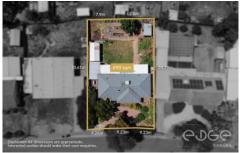

## Disclaimer

Plans shown are for marketing purposes only. All dimensions are approximate and not to scale. They are subject to errors and inaccuracies and no liability will be accepted. Interested parties should make their own enquiries. Inclusions and exclusions must be confirmed in the Residential Contract.

## APPROXIMATE DIMENSIONS

LIVING: 98.9m²
WORKSHOP/SHED: 24.0m²
PORCH/VERANDAH: 45.9m²
CARPORT: 20.5m²
TOTAL: 189.3m²