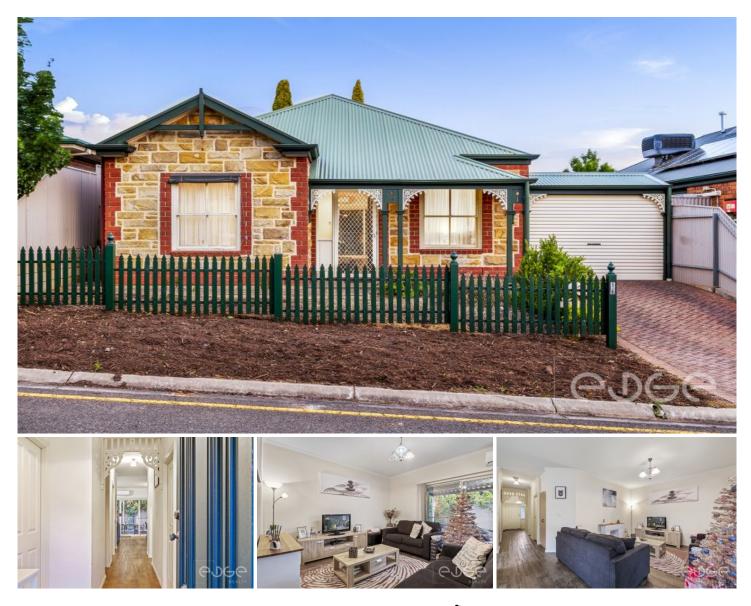

### **16 Naughton Court GREENWITH SA**

\*For an in-depth look at this home, please click on the 3D tour for a virtual walk-through or copy and paste this link into your browser\* Virtual Tour Link: https://my.matterport.com/show/?m=RZtoHwV5zBM

To submit an offer, please copy and paste this link into your browser:

https://www.edgerealty.com.au/buying/make-an-offer/

Mike Lao, Tyson Bennett and Edge Realty RLA256385 are proud to present to the market this delightful family home offering charm, comfort and convenience. A striking facade with stone feature work and a covered porch add to the property's street appeal as does the quiet yet convenient location close to shops, parks and schools.

## 3 🍋 1 📛 2 🚘

| Price     | :\$460,00   |
|-----------|-------------|
| Land Size | : 278 sqm   |
| View      | : https://w |

)0

: https://www.edgerealty.com.au/sale/sa/nort h-north-east-suburbs/greenwith/residential/h ouse/7341594