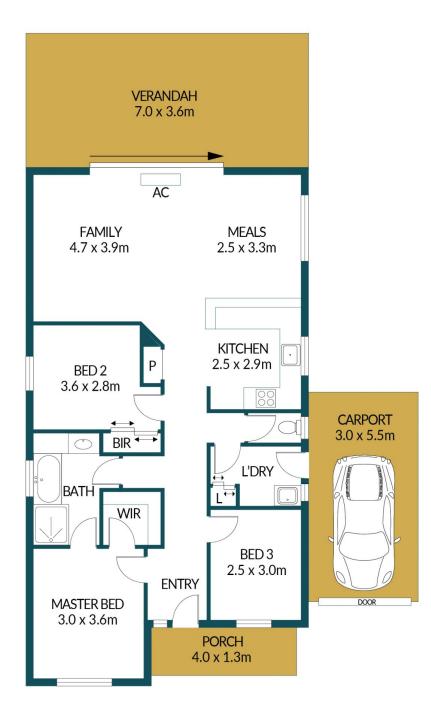

### Disclaimer

Plans shown are for marketing purposes only. All dimensions are approximate and not to scale. They are subject to errors and inaccuracies and no liability will be accepted. Interested parties should make their own enquiries. Inclusions and exclusions must be confirmed in the Residential Contract.

#### APPROXIMATE DIMENSIONS

| LIVING:        | 98.5m²              |
|----------------|---------------------|
| SHED:          | 3.2m <sup>2</sup>   |
| PORCH/CARPORT: | 21.7m <sup>2</sup>  |
| VERANDAH:      | 25.2m <sup>2</sup>  |
| TOTAL:         | 148.6m <sup>2</sup> |