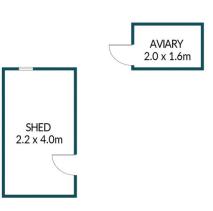

## Disclaimer

Plans shown are for marketing purposes only. All dimensions are approximate and not to scale. They are subject to errors and inaccuracies and no liability will be accepted. Interested parties should make their own enquiries. Inclusions and exclusions must be confirmed in the Residential Contract.

### APPROXIMATE DIMENSIONS

| LIVING:         | 102.0m²             |
|-----------------|---------------------|
| PORCH/VERANDAH: | 44.1m <sup>2</sup>  |
| CARPORT:        | 49.4m <sup>2</sup>  |
| AVIARY/SHED:    | 12.0m <sup>2</sup>  |
| TOTAL:          | 207.5m <sup>2</sup> |