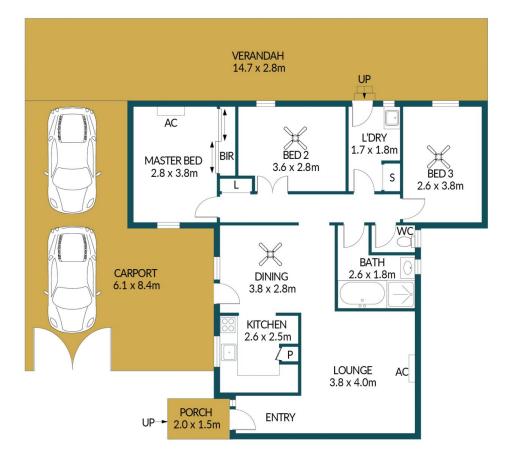

## Disclaimer

Plans shown are for marketing purposes only. All dimensions are approximate and not to scale. They are subject to errors and inaccuracies and no liability will be accepted. Interested parties should make their own enquiries. Inclusions and exclusions must be confirmed in the Residential Contract.

### APPROXIMATE DIMENSIONS

| LIVING:         | 102.0m²             |
|-----------------|---------------------|
| PORCH/VERANDAH: | 44.1m <sup>2</sup>  |
| CARPORT:        | 49.4m <sup>2</sup>  |
| AVIARY/SHED:    | 12.0m <sup>2</sup>  |
| TOTAL:          | 207.5m <sup>2</sup> |