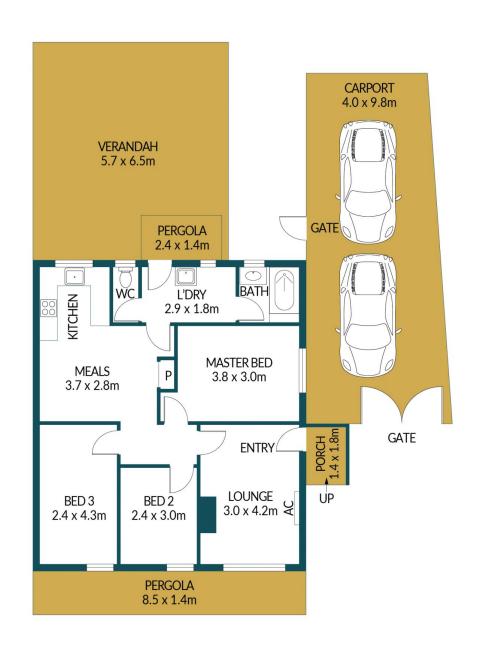

## APPROXIMATE DIMENSIONS

| LIVING:        | 72.6m²              |
|----------------|---------------------|
| CARPORT/SHED:  | 44.0m²              |
| PORCH/PERGOLA: | 17.8m²              |
| VERANDAH:      | 37.1m <sup>2</sup>  |
| TOTAL:         | 171.5m <sup>2</sup> |