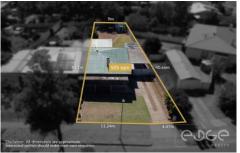

## Disclaimer

Plans shown are for marketing purposes only. All dimensions are approximate and not to scale. They are subject to errors and inaccuracies and no liability will be accepted. Interested parties should make their own enquiries. Inclusions and exclusions must be confirmed in the Residential Contract.

## APPROXIMATE DIMENSIONS

| LIVING:        | 72.6m²              |
|----------------|---------------------|
| CARPORT/SHED:  | 44.0m²              |
| PORCH/PERGOLA: | 17.8m²              |
| VERANDAH:      | 37.1m <sup>2</sup>  |
| TOTAL:         | 171.5m <sup>2</sup> |