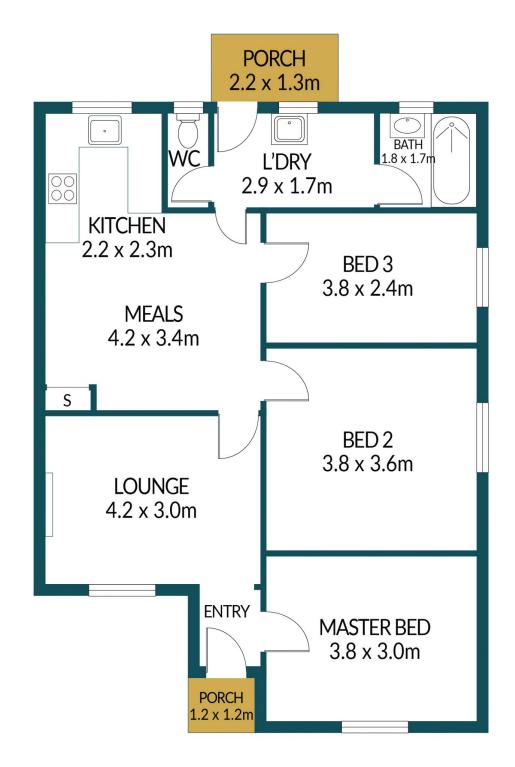

## 16 CHARFORD STREET, ELIZABETH NORTH

## Disclaimer

Plans shown are for marketing purposes only. All dimensions are approximate and not to scale. They are subject to errors and inaccuracies and no liability will be accepted. Interested parties should make their own enquiries. Inclusions and exclusions must be confirmed in the Residential Contract.

## APPROXIMATE DIMENSIONS

LIVING:  $79.3 \text{m}^2$ PORCH:  $4.2 \text{m}^2$ TOTAL:  $83.5 \text{m}^2$