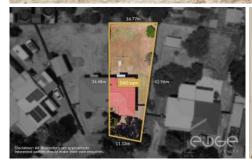

## Disclaimer

Plans shown are for marketing purposes only. All dimensions are approximate and not to scale. They are subject to errors and inaccuracies and no liability will be accepted. Interested parties should make their own enquiries. Inclusions and exclusions must be confirmed in the Residential Contract.

## APPROXIMATE DIMENSIONS

LIVING:  $79.3 \text{m}^2$ PORCH:  $4.2 \text{m}^2$ TOTAL:  $83.5 \text{m}^2$