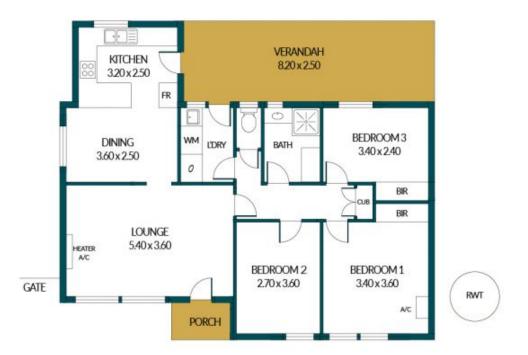

## Disclaimer

Plans shown are for marketing purposes only. All dimensions are approximate and not to scale. They are subject to errors and inaccuracies and no liability will be accepted. Interested parties should make their own enquiries. Inclusions and exclusions must be confirmed in the Residential Contract.

## APPROXIMATE DIMENSIONS

| LIVING:  | 95.93m <sup>2</sup>  |
|----------|----------------------|
| CARPORT: | 20.5m <sup>2</sup>   |
| PORCH:   | 2.28m <sup>2</sup>   |
| SHED:    | 30.00m <sup>2</sup>  |
| TOTAL:   | 148.71m <sup>2</sup> |