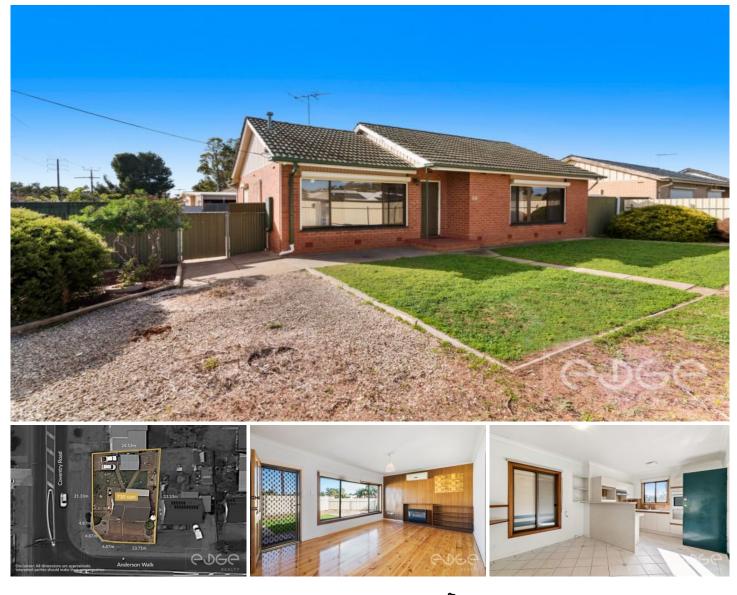

## 88 Anderson Walk SMITHFIELD PLAINS SA

To submit an offer, please copy and paste this link into your browser:

https://www.edgerealty.com.au/buying/make-an-offer/

Mike Lao, Tyson Bennett and Edge Realty RLA256385 are proud to present to the market this well kept three bedroom home perfectly positioned on a generous 730sqm corner allotment with absolutely no easements.

The property is currently tenanted with a fixed lease of 3300 per week until 13/07/2023.

Step inside to discover an intelligent floorplan that maximises the available space, with doors that allow the residents to open up and close off spaces to best suit their lifestyle and activities. Boasting solid pine flooring throughout for easy care cleaning and split system air 3 🎮 1 🚔 2 🚔

| Price                |
|----------------------|
| <b>Building Size</b> |
| Land Size            |
| Viow                 |

- :\$370,151
- e: 99 sqm
- : 729 sqm

: h

Mike Lao 0410390250

Tyson Bennett 0437161997