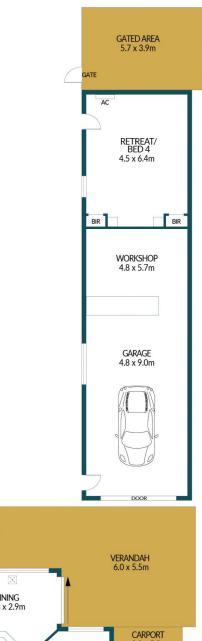

#### VERANDAH 8.4 x 3.0m BBQ AC L BED 3 BIR DINING 2.7 x 2.2m 4.8 x 2.9m CARPORT 3.0 x 5.2m • S L'DRY KITCHEN 3.6 x 3.1m F LOUNGE 4.0 x 5.1m BATH 2.4 x 1.7m Ρ ENTRY WC MASTER BED 4.3 x 3.0m BED 2 2.7 x 3.0m BIR

# 41 WHITES ROAD, SALISBURY NORTH

### Disclaimer

Plans shown are for marketing purposes only. All dimensions are approximate and not to scale. They are subject to errors and inaccuracies and no liability will be accepted. Interested parties should make their own enquiries. Inclusions and exclusions must be confirmed in the Residential Contract.

### APPROXIMATE DIMENSIONS

 LIVING:
 115.5m²

 CARPORT:
 15.6m²

 VERANDAH/GATED:
 80.1m²

 GARAGE/WORKSHOP:60.1m²
 TOTAL: