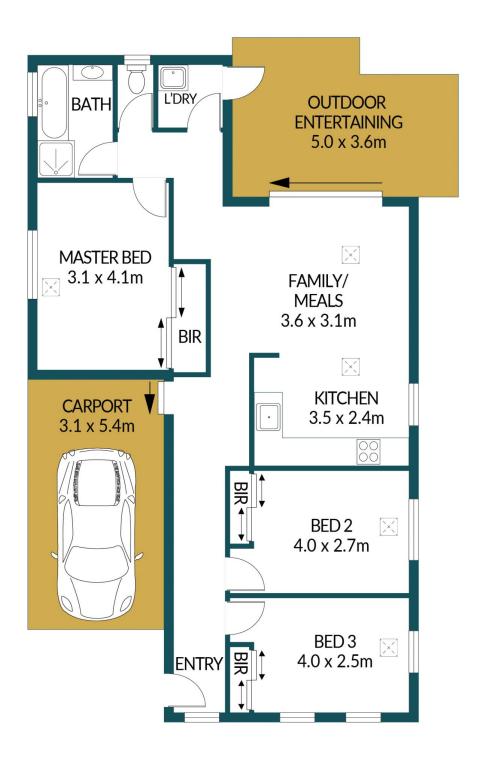

### Disclaimer

Plans shown are for marketing purposes only. All dimensions are approximate and not to scale. They are subject to errors and inaccuracies and no liability will be accepted. Interested parties should make their own enquiries. Inclusions and exclusions must be confirmed in the Residential Contract.

#### APPROXIMATE DIMENSIONS

| LIVING:   | 81.9m²              |
|-----------|---------------------|
| CARPORT:  | 16.7m <sup>2</sup>  |
| VERANDAH: | 18.0 m²             |
| TOTAL:    | 116.6m <sup>2</sup> |