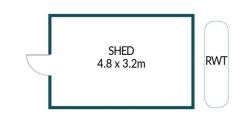

### Disclaimer

Plans shown are for marketing purposes only. All dimensions are approximate and not to scale. They are subject to errors and inaccuracies and no liability will be accepted. Interested parties should make their own enquiries. Inclusions and exclusions must be confirmed in the Residential Contract.

### APPROXIMATE DIMENSIONS

| LIVING:     | 174.5m²             |
|-------------|---------------------|
| GARAGE:     | 35.9m <sup>2</sup>  |
| PERGOLA:    | 22.0m <sup>2</sup>  |
| PORCH/SHED: | 16.2m <sup>2</sup>  |
| TOTAL:      | 248.6m <sup>2</sup> |