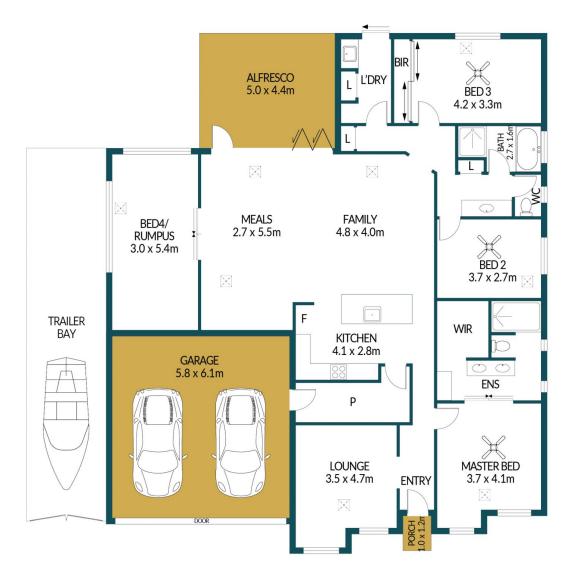

### Disclaimer

Plans shown are for marketing purposes only. All dimensions are approximate and not to scale. They are subject to errors and inaccuracies and no liability will be accepted. Interested parties should make their own enquiries. Inclusions and exclusions must be confirmed in the Residential Contract.

### APPROXIMATE DIMENSIONS

| LIVING:     | 174.5m²             |
|-------------|---------------------|
| GARAGE:     | 35.9m <sup>2</sup>  |
| PERGOLA:    | 22.0m <sup>2</sup>  |
| PORCH/SHED: | 16.2m <sup>2</sup>  |
| TOTAL:      | 248.6m <sup>2</sup> |