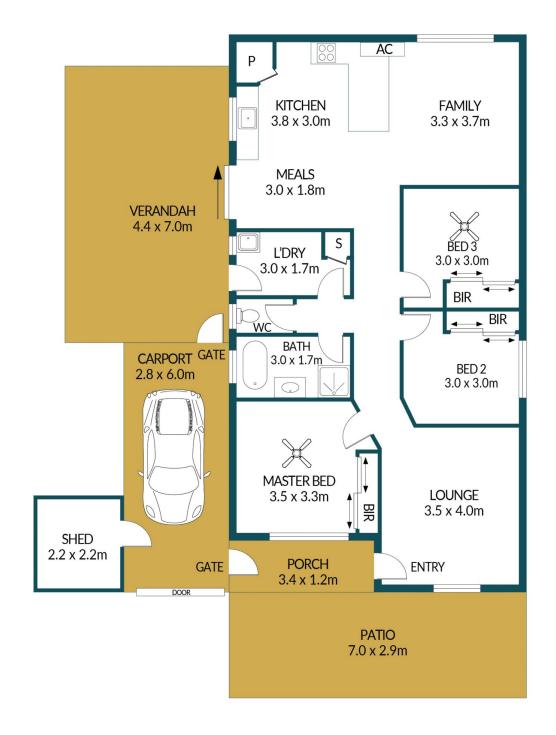

## 2/5 KAY COURT, SALISBURY NORTH

## Disclaimer

Plans shown are for marketing purposes only. All dimensions are approximate and not to scale. They are subject to errors and inaccuracies and no liability will be accepted. Interested parties should make their own enquiries. Inclusions and exclusions must be confirmed in the Residential Contract.

## APPROXIMATE DIMENSIONS

LIVING:  $113.8m^2$  CARPORT:  $16.8m^2$  PORCH/VERANDAH:  $34.8m^2$  PATIO/SHED:  $24.7m^2$  TOTAL:  $190.1m^2$