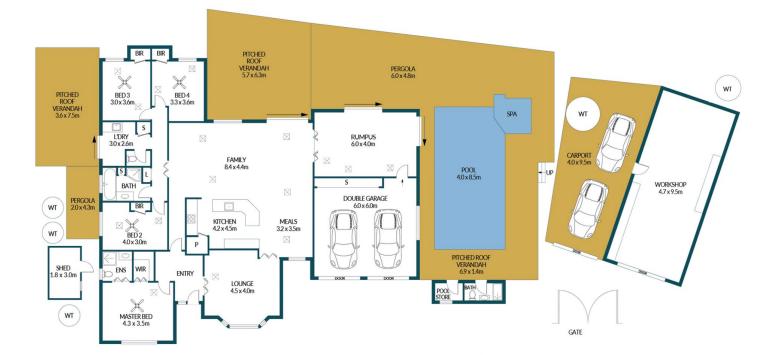

### Disclaimer

Plans shown are for marketing purposes only. All dimensions are approximate and not to scale. They are subject to errors and inaccuracies and no liability will be accepted. Interested parties should make their own enquiries. Inclusions and exclusions must be confirmed in the Residential Contract.

### APPROXIMATE DIMENSIONS

| LIVING:   | 216.3m <sup>2</sup> |
|-----------|---------------------|
| GARAGE:   | 36.0m <sup>2</sup>  |
| CARPORT:  | 18.0m <sup>2</sup>  |
| VERANDAH: | 62.9m <sup>2</sup>  |
| PERGOLA:  | 37.4m <sup>2</sup>  |
| SHED:     | 5.4m <sup>2</sup>   |
| WORKSHOP: | 21.2m <sup>2</sup>  |
| TOTAL:    | 397.2m <sup>2</sup> |
|           |                     |