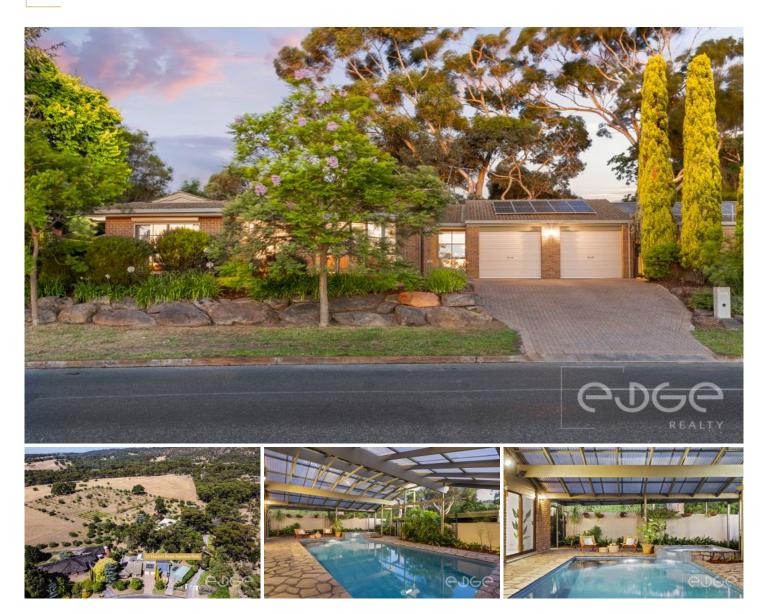

### **15 Taworri Road FAIRVIEW PARK SA**

\*For an in-depth look at this home, please click on the 3D tour for a virtual walk-through or copy and paste this link into your browser\* Virtual Tour Link:

https://my.matterport.com/show/?m=fQMFpyPVZGY

To submit an offer, please copy and paste this link into your browser:

https://www.edgerealty.com.au/buying/make-an-offer/

Mike Lao, Tyson Bennett and Edge Realty RLA256385 are proud to present to the market this wonderful four-bedroom, three-bathroom family home that backs onto Tawrorri reserve and offers an enviable lifestyle in Fairview Park. Entertainers will adore this palatial property with a room for every mood and occasion as well as a sparkling pool and a central location perfect for family life.

## 4 🛤 3 📛 7 🚘

| Price                |
|----------------------|
| <b>Building Size</b> |
| Land Size            |
| View                 |

- : \$ 950,000
- : 216 sqm
- : 1031 sqm
- : https://www.edgerealty.com.au/sale/sa/n orth-north-east-suburbs/fairview-park/re sidential/house/7358289