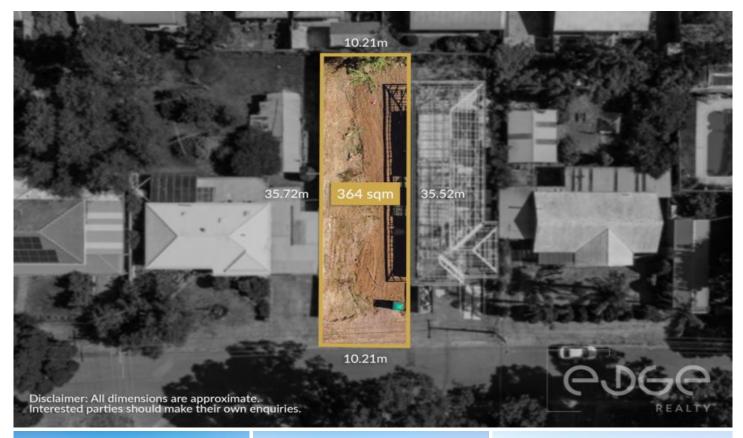

This 364sqm (approx) rectangular allotment is well suited for an array of building options granted by its 10.21m

**Price** : \$ 293,000 **Land Size** : 364 sqm

**View**: https://www.edgerealty.com.au/sale/sa/nort