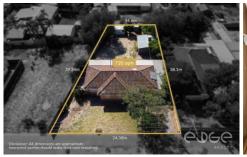

## Disclaimer

Plans shown are for marketing purposes only. All dimensions are approximate and not to scale. They are subject to errors and inaccuracies and no liability will be accepted. Interested parties should make their own enquiries. Inclusions and exclusions must be confirmed in the Residential Contract.

## APPROXIMATE DIMENSIONS

LIVING:  $84.5m^2$  GARAGE:  $30.0m^2$  PORCH/PATIO:  $27.5m^2$  CARPORT/SHED:  $42.9m^2$  TOTAL:  $184.9m^2$

3 🕮 1 📛 4 🖨

Price : \$ 350,000 Building Size : 84 sqm Land Size : 720 sqm

View : https://www.edgerealty.com.au/sale/sa/n orth-north-east-suburbs/davoren-park/re

aidential/haves/7204500

sidential/house/7364592