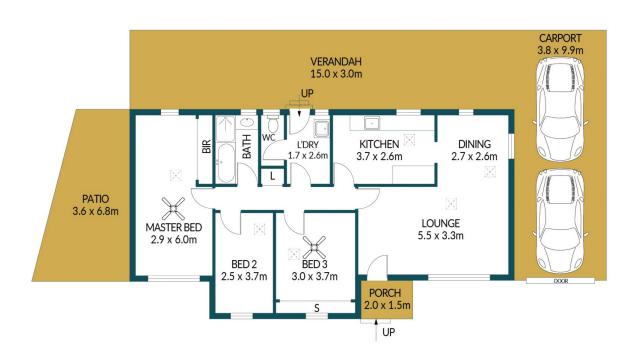

## APPROXIMATE DIMENSIONS

LIVING:  $84.5m^2$  GARAGE:  $30.0m^2$  PORCH/PATIO:  $27.5m^2$  CARPORT/SHED:  $42.9m^2$  TOTAL:  $184.9m^2$