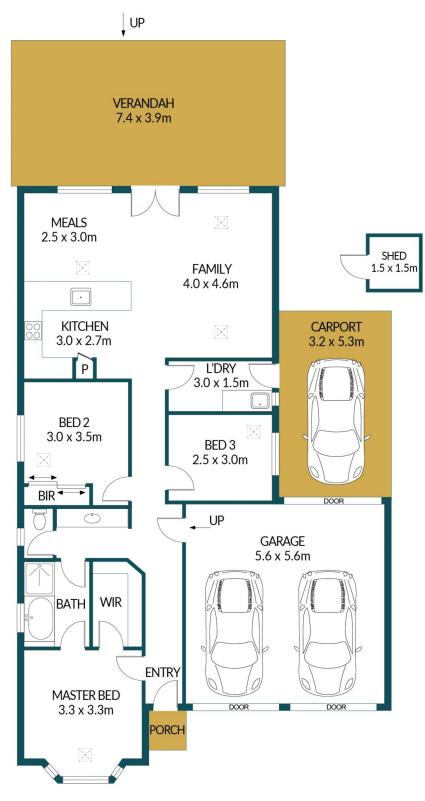

## Disclaimer

Plans shown are for marketing purposes only. All dimensions are approximate and not to scale. They are subject to errors and inaccuracies and no liability will be accepted. Interested parties should make their own enquiries. Inclusions and exclusions must be confirmed in the Residential Contract.

## APPROXIMATE DIMENSIONS

| LIVING:         | 110.2m <sup>2</sup> |
|-----------------|---------------------|
| GARAGE/CARPORT: | 48.3m <sup>2</sup>  |
| PORCH/SHED:     | 3.7m <sup>2</sup>   |
| VERANDAH:       | 28.9m <sup>2</sup>  |
| TOTAL:          | 191.1m <sup>2</sup> |