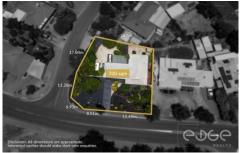

## Disclaimer

Plans shown are for marketing purposes only. All dimensions are approximate and not to scale. They are subject to errors and inaccuracies and no liability will be accepted. Interested parties should make their own enquiries. Inclusions and exclusions must be confirmed in the Residential Contract.

## APPROXIMATE DIMENSIONS

| LIVING:   | 156.3m <sup>2</sup> |
|-----------|---------------------|
| GARAGE:   | 31.9m²              |
| PORCH:    | 3.9m <sup>2</sup>   |
| ALFRESCO: | 17.4m²              |
| TOTAL:    | 209.5m <sup>2</sup> |