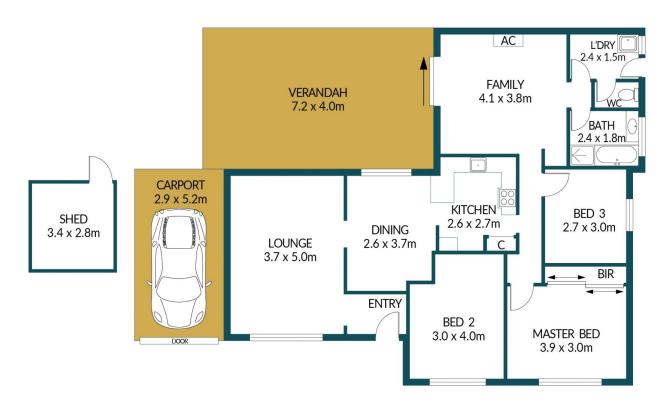

## APPROXIMATE DIMENSIONS

| LIVING:   | 156.3m <sup>2</sup> |
|-----------|---------------------|
| GARAGE:   | 31.9m²              |
| PORCH:    | 3.9m <sup>2</sup>   |
| ALFRESCO: | 17.4m²              |
| TOTAL:    | 209.5m <sup>2</sup> |