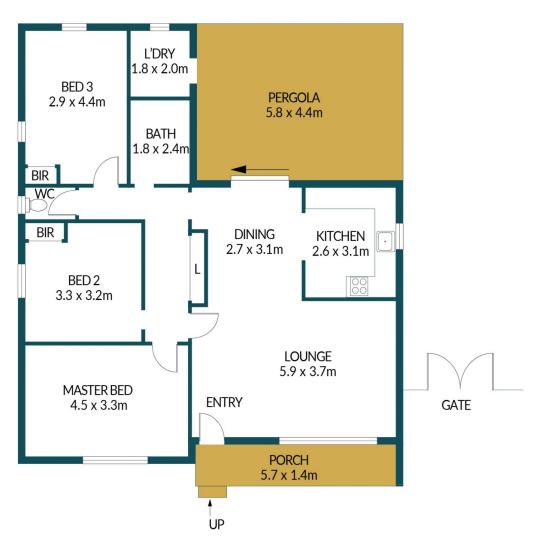

### APPROXIMATE DIMENSIONS

| LIVING:  | 103.7m <sup>2</sup> |
|----------|---------------------|
| GARAGE:  | 17.5m <sup>2</sup>  |
| PORCH:   | 7.9m²               |
| PERGOLA: | 25.5m <sup>2</sup>  |
| TOTAL:   | 154.6m <sup>2</sup> |