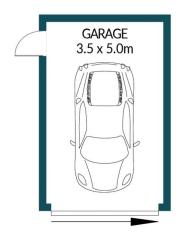

### APPROXIMATE DIMENSIONS

| LIVING:  | 103.7m <sup>2</sup> |
|----------|---------------------|
| GARAGE:  | 17.5m <sup>2</sup>  |
| PORCH:   | 7.9m²               |
| PERGOLA: | 25.5m <sup>2</sup>  |
| TOTAL:   | 154.6m <sup>2</sup> |