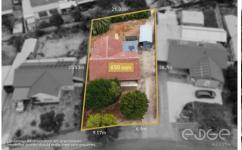

### Disclaimer

Plans shown are for marketing purposes only. All dimensions are approximate and not to scale. They are subject to errors and inaccuracies and no liability will be accepted. Interested parties should make their own enquiries. Inclusions and exclusions must be confirmed in the Residential Contract.

### APPROXIMATE DIMENSIONS

| LIVING:  | 103.7m <sup>2</sup> |
|----------|---------------------|
| GARAGE:  | 17.5m <sup>2</sup>  |
| PORCH:   | 7.9m²               |
| PERGOLA: | 25.5m <sup>2</sup>  |
| TOTAL:   | 154.6m <sup>2</sup> |