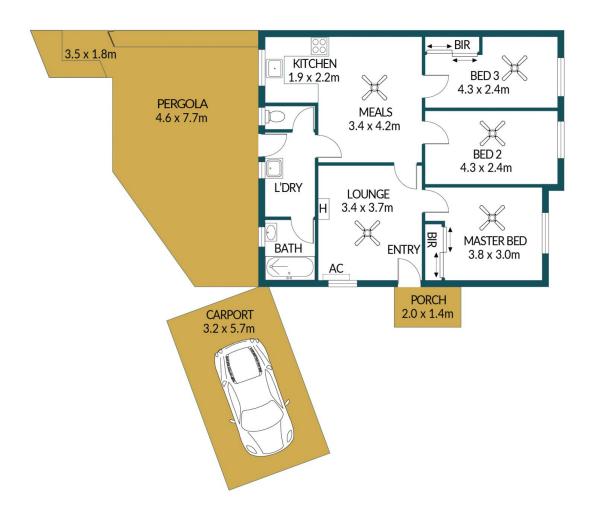

## 19 TRAFFORD STREET, MANSFIELD PARK

## Disclaimer

Plans shown are for marketing purposes only. All dimensions are approximate and not to scale. They are subject to errors and inaccuracies and no liability will be accepted. Interested parties should make their own enquiries. Inclusions and exclusions must be confirmed in the Residential Contract.

## APPROXIMATE DIMENSIONS

| LIVING:     | 72.6m²              |
|-------------|---------------------|
| CARPORT:    | 18.2m²              |
| PORCH:      | 2.8m <sup>2</sup>   |
| PERGOLA:    | 17.4m²              |
| SHED/BENCH: | 15.3m²              |
| TOTAL:      | 126.3m <sup>2</sup> |