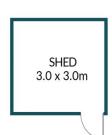

## Disclaimer

Plans shown are for marketing purposes only. All dimensions are approximate and not to scale. They are subject to errors and inaccuracies and no liability will be accepted. Interested parties should make their own enquiries. Inclusions and exclusions must be confirmed in the Residential Contract.

## APPROXIMATE DIMENSIONS

| LIVING:     | 72.6m²              |
|-------------|---------------------|
| CARPORT:    | 18.2m²              |
| PORCH:      | 2.8m <sup>2</sup>   |
| PERGOLA:    | 17.4m²              |
| SHED/BENCH: | 15.3m²              |
| TOTAL:      | 126.3m <sup>2</sup> |