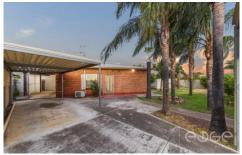

Arriving at the address, there are high fences around for added privacy and entry through Kent Street. Inside the home, you'll discover a simple layout with all you need for comfortable living. On-trend timber-look vinyl floors flow underfoot, there are 2.7m high ceilings and plenty of natural light throughout.