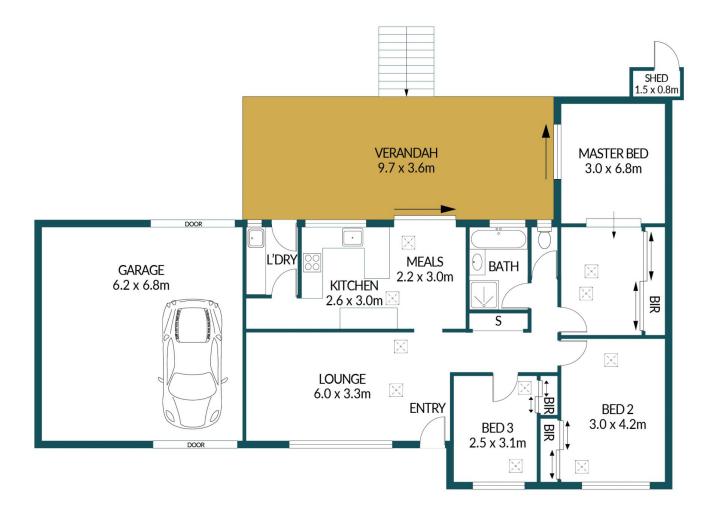

### Disclaimer

Plans shown are for marketing purposes only. All dimensions are approximate and not to scale. They are subject to errors and inaccuracies and no liability will be accepted. Interested parties should make their own enquiries. Inclusions and exclusions must be confirmed in the Residential Contract.

#### APPROXIMATE DIMENSIONS

| LIVING:   | 94.9m <sup>2</sup>  |
|-----------|---------------------|
| GARAGE:   | 42.2m <sup>2</sup>  |
| SHED:     | 3.6m <sup>2</sup>   |
| ALFRESCO: | 34.9m <sup>2</sup>  |
| TOTAL:    | 175.6m <sup>2</sup> |