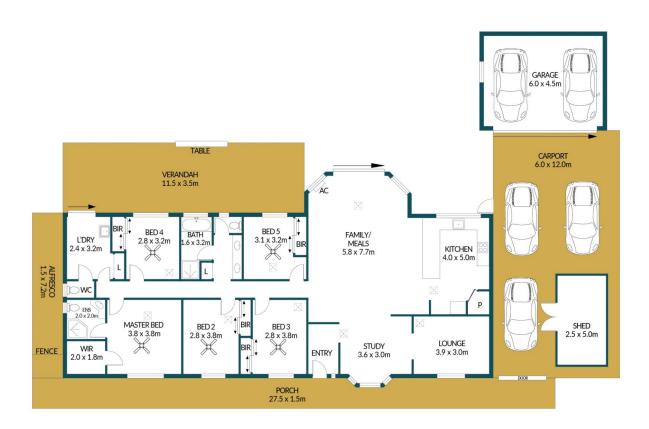

## 18 PERRE DRIVE, CRAIGMORE

## Disclaimer

Plans shown are for marketing purposes only. All dimensions are approximate and not to scale. They are subject to errors and inaccuracies and no liability will be accepted. Interested parties should make their own enquiries. Inclusions and exclusions must be confirmed in the Residential Contract.

## APPROXIMATE DIMENSIONS

LIVING:  $184.5m^2$  GARAGE/CARPORT:  $99.0m^2$  PORCH/VERANDAH:  $80.0m^2$  ALFRESCO/SHED:  $25.7m^2$  TOTAL:  $289.2m^2$