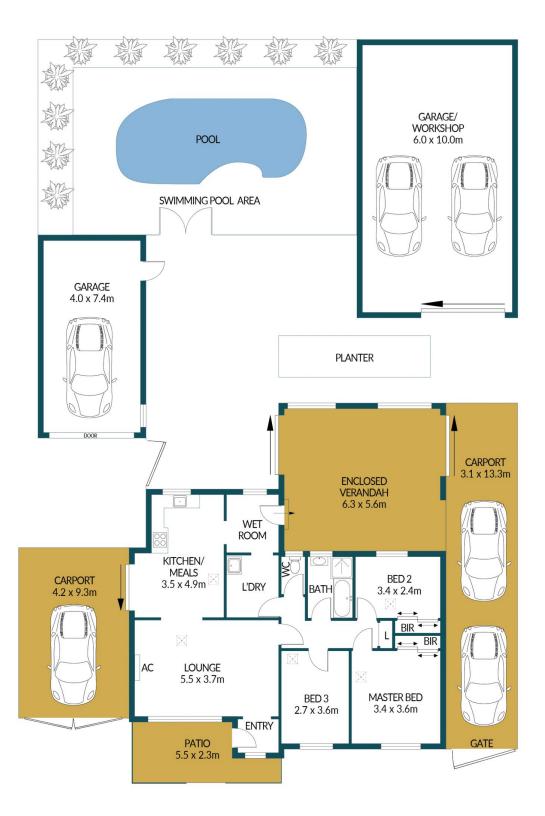

## Disclaimer

Plans shown are for marketing purposes only. All dimensions are approximate and not to scale. They are subject to errors and inaccuracies and no liability will be accepted. Interested parties should make their own enquiries. Inclusions and exclusions must be confirmed in the Residential Contract.

## APPROXIMATE DIMENSIONS

LIVING: 89.3m²
GARAGE/WORKSHOP: 89.6m²
CARPORT: 80.3m²
VERANDAH/PATIO: 47.9m²
TOTAL: 307.1m²