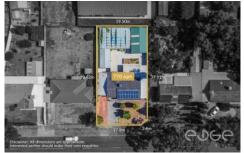

## Disclaimer

Plans shown are for marketing purposes only. All dimensions are approximate and not to scale. They are subject to errors and inaccuracies and no liability will be accepted. Interested parties should make their own enquiries. Inclusions and exclusions must be confirmed in the Residential Contract.

## APPROXIMATE DIMENSIONS

LIVING: 89.3m²
GARAGE/WORKSHOP: 89.6m²
CARPORT: 80.3m²
VERANDAH/PATIO: 47.9m²
TOTAL: 307.1m²