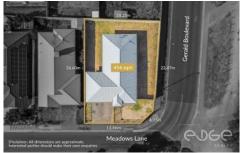

## Disclaimer

Plans shown are for marketing purposes only. All dimensions are approximate and not to scale. They are subject to errors and inaccuracies and no liability will be accepted. Interested parties should make their own enquiries. Inclusions and exclusions must be confirmed in the Residential Contract.

## APPROXIMATE DIMENSIONS

LIVING:  $92.2m^2$  GARAGE:  $33.0m^2$  PORCH:  $3.2m^2$  TOTAL:  $128.4m^2$