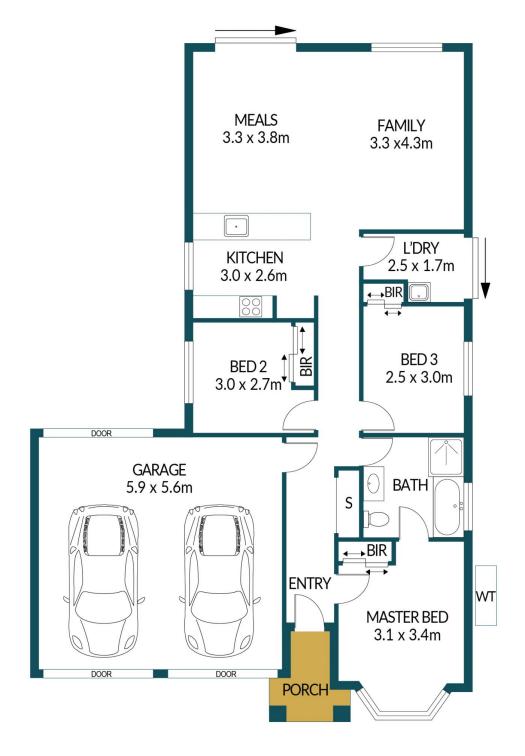

## **26 MEADOWS LANE, DAVOREN PARK**

## Disclaimer

Plans shown are for marketing purposes only. All dimensions are approximate and not to scale. They are subject to errors and inaccuracies and no liability will be accepted. Interested parties should make their own enquiries. Inclusions and exclusions must be confirmed in the Residential Contract.

## APPROXIMATE DIMENSIONS

LIVING:  $92.2m^2$  GARAGE:  $33.0m^2$  PORCH:  $3.2m^2$  TOTAL:  $128.4m^2$