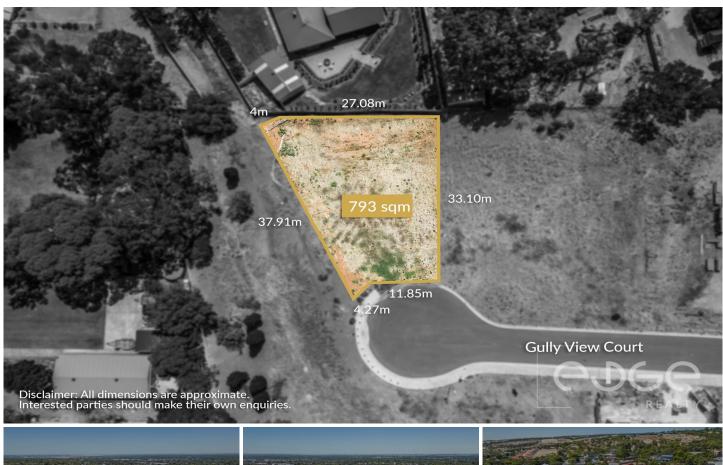

## **8 Gully View Court SALISBURY HEIGHTS SA**

To submit an offer, please copy and paste this link into your browser:

https://www.edgerealty.com.au/buying/make-an-offer/

Mike Lao, Brendon Ly and Edge Realty RLA256385 are proud to present to the market this exciting opportunity for the growing family to design their dream home on a large 793sqm (approx) allotment in Salisbury Heights.

Dreaming of your own piece of paradise with views of the rolling Adelaide Hills and just a 35 minute drive from the Adelaide CBD or Barossa Valley? Look no further.

This Torrens Titled block features an approximate 11.85m frontage, 39.43m on the left and 33.1m on the right side with a 27.08m rear boundary. Perfectly sized for an array of expansive floor plan options to build your ultimate family

**Price** : \$ 355,000 **Land Size** : 793 sqm

View: https://www.edgerealty.com.au/sale/sa/nort

h-north-east-suburbs/salisbury-heights/resid

ential/land/7431909

Mike Lao 0410390250

**Brendon Ly** 0447888444