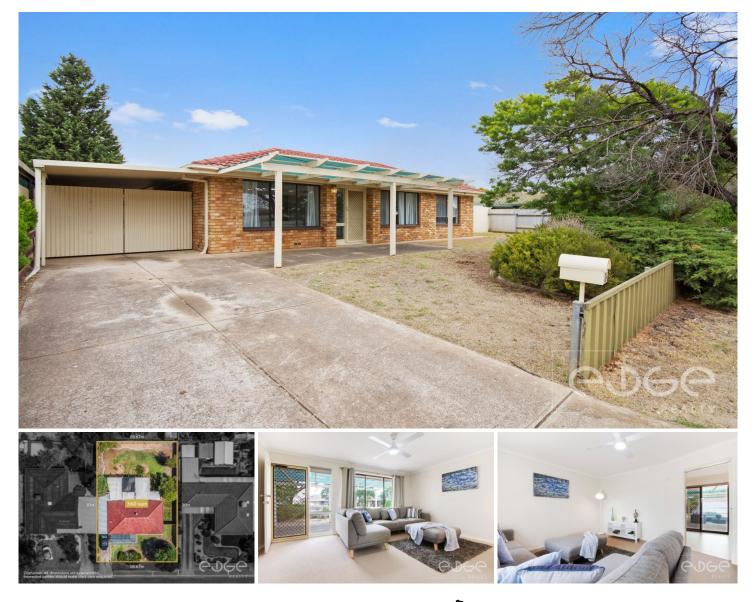

### **16 Carabeen Crescent ANDREWS FARM SA**

\*For an in-depth look at this home, please click on the 3D tour for a virtual walk-through or copy and paste this link into your browser\* Virtual Tour Link: https://vtc.virtualtourscreator.com.au/share/024238b0d307 8a31e46fe1fe9902d334

To submit an offer, please copy and paste this link into your browser:

https://www.edgerealty.com.au/buying/make-an-offer/

Mike Lao, Brendon Ly and Edge Realty RLA256385 are proud to present to the market this bright, modern, family delight set on a 560sqm block. Downsizers, first-home buyers and savvy investors, look no further! - all the hard work has been done for you when it comes to this charming and updated Andrews Farm Home with a sizeable

## 2 🛤 1 📛 2 🛱

| Price                | : |   |
|----------------------|---|---|
| <b>Building Size</b> | ŝ | , |
| Land Size            | 2 | - |
| View                 | ŝ |   |

\$ 392,000

- 181 sqm
- 560 sqm

# **16 CARABEEN CRESCENT, ANDREWS FARM**