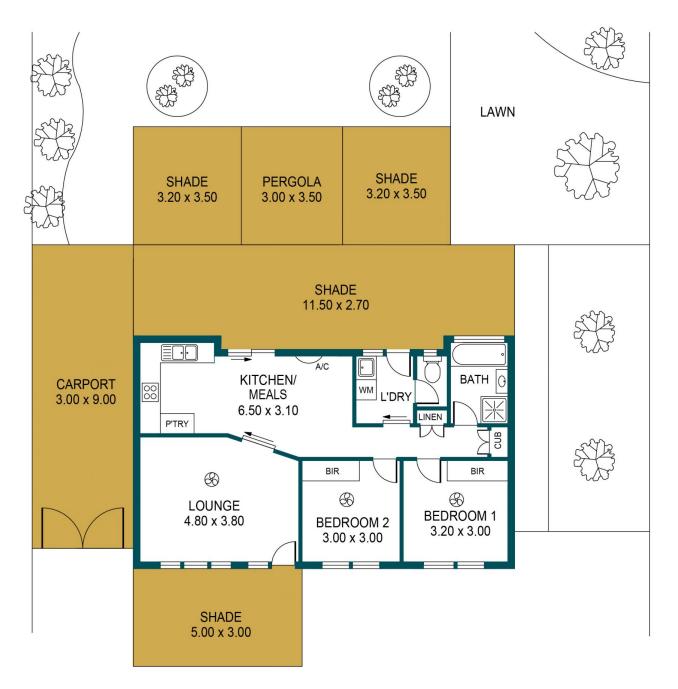

### Disclaimer

Plans shown are for marketing purposes only. All dimensions are approximate and not to scale. They are subject to errors and inaccuracies and no liability will be accepted. Interested parties should make their own enquiries. Inclusions and exclusions must be confirmed in the Residential Contract.

#### APPROXIMATE DIMENSIONS

| LIVING:  | 75.3m <sup>2</sup>   |
|----------|----------------------|
| CARPORT: | 27.0m <sup>2</sup>   |
| SHADES:  | 68.45m <sup>2</sup>  |
| PERGOLA: | 10.5m <sup>2</sup>   |
| TOTAL:   | 181.28m <sup>2</sup> |
|          |                      |