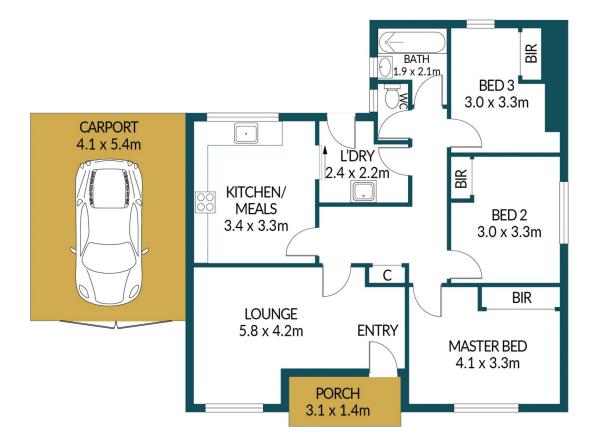

### Disclaimer

Plans shown are for marketing purposes only. All dimensions are approximate and not to scale. They are subject to errors and inaccuracies and no liability will be accepted. Interested parties should make their own enquiries. Inclusions and exclusions must be confirmed in the Residential Contract.

#### APPROXIMATE DIMENSIONS

| LIVING:  | 77.9m <sup>2</sup>  |
|----------|---------------------|
| CARPORT: | 22.1m <sup>2</sup>  |
| PORCH:   | 4.3m <sup>2</sup>   |
| SHED:    | 8.1m <sup>2</sup>   |
| TOTAL:   | 112.4m <sup>2</sup> |