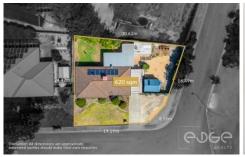

## Disclaimer

Plans shown are for marketing purposes only. All dimensions are approximate and not to scale. They are subject to errors and inaccuracies and no liability will be accepted. Interested parties should make their own enquiries. Inclusions and exclusions must be confirmed in the Residential Contract.

## APPROXIMATE DIMENSIONS

| LIVING:   | 78.2m <sup>2</sup>  |
|-----------|---------------------|
| WORKSHOP: | 12.0m <sup>2</sup>  |
| CARPORT:  | 24.1m <sup>2</sup>  |
| PERGOLA:  | 40.3m <sup>2</sup>  |
| TOTAL:    | 154.6m <sup>2</sup> |

3 📭 1 🖺 3 🗬

**Price** : \$ 470,000 Building Size: 78 sqm **Land Size** : 620 sqm

**View** : https://www.edgerealty.com.au/sale/sa/n

orth-north-east-suburbs/hillbank/resident ial/house/7446292

Mike Lao 0410390250