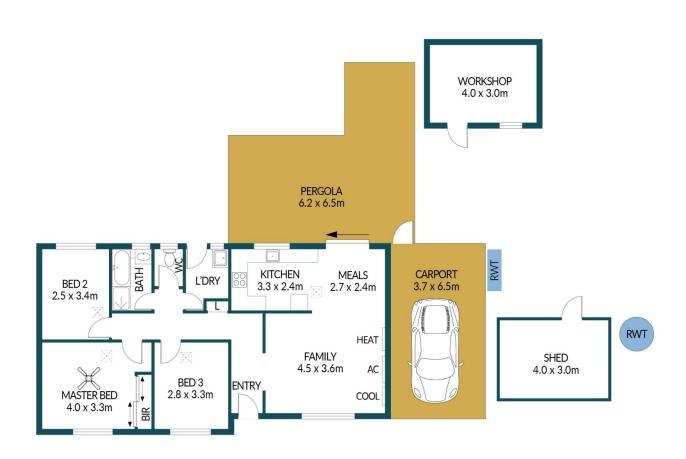

## Disclaimer

Plans shown are for marketing purposes only. All dimensions are approximate and not to scale. They are subject to errors and inaccuracies and no liability will be accepted. Interested parties should make their own enquiries. Inclusions and exclusions must be confirmed in the Residential Contract.

## APPROXIMATE DIMENSIONS

| LIVING:   | 78.2m <sup>2</sup>  |
|-----------|---------------------|
| WORKSHOP: | 12.0m <sup>2</sup>  |
| CARPORT:  | 24.1m <sup>2</sup>  |
| PERGOLA:  | 40.3m <sup>2</sup>  |
| TOTAL:    | 154.6m <sup>2</sup> |