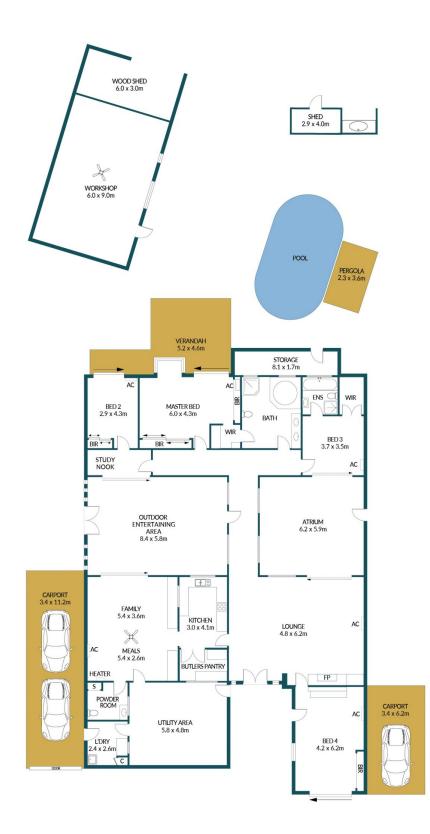

## Disclaimer

Plans shown are for marketing purposes only. All dimensions are approximate and not to scale. They are subject to errors and inaccuracies and no liability will be accepted. Interested parties should make their own enquiries. Inclusions and exclusions must be confirmed in the Residential Contract.

## APPROXIMATE DIMENSIONS

| LIVING:   | 383.6m²             |
|-----------|---------------------|
| CARPORT:  | 59.2m <sup>2</sup>  |
| VERANDAH: | 23.9m <sup>2</sup>  |
| SHED:     | 29.6m <sup>2</sup>  |
| PERGOLA:  | 8.3m <sup>2</sup>   |
| WORKSHOP: | 54.0m <sup>2</sup>  |
| TOTAL:    | 558.6m <sup>2</sup> |