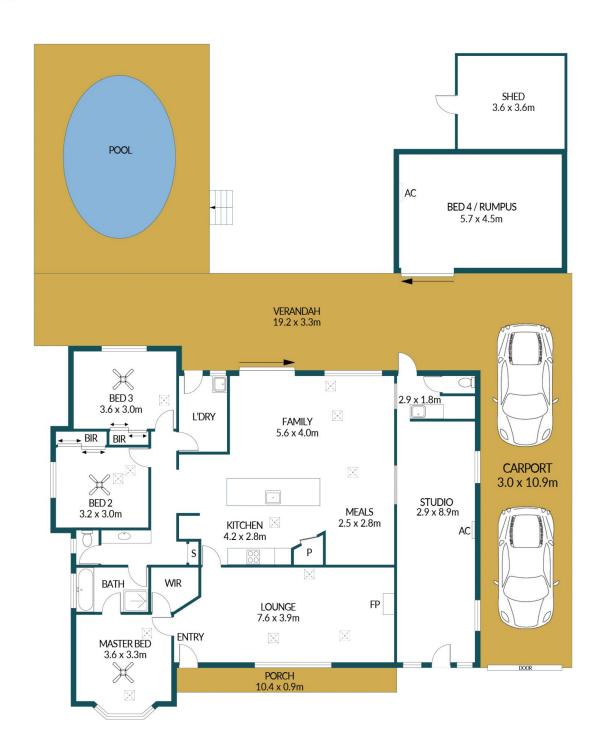

# 16 HENRY STREET, PARALOWIE

### Disclaimer

Plans shown are for marketing purposes only. All dimensions are approximate and not to scale. They are subject to errors and inaccuracies and no liability will be accepted. Interested parties should make their own enquiries. Inclusions and exclusions must be confirmed in the Residential Contract.

#### APPROXIMATE DIMENSIONS

| LIVING:   | 187.4m²             |
|-----------|---------------------|
| CARPORT:  | 32.7m <sup>2</sup>  |
| VERANDAH: | 63.4m²              |
| RUMPUS:   | 26.7m <sup>2</sup>  |
| SHED:     | 13.0m <sup>2</sup>  |
| PORCH:    | 9.8m <sup>2</sup>   |
| TOTAL:    | 333.0m <sup>2</sup> |