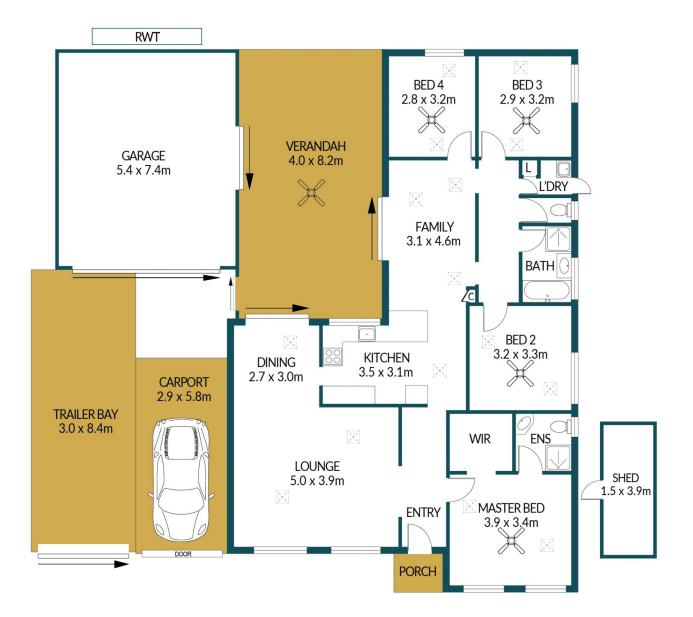

### Disclaimer

Plans shown are for marketing purposes only. All dimensions are approximate and not to scale. They are subject to errors and inaccuracies and no liability will be accepted. Interested parties should make their own enquiries. Inclusions and exclusions must be confirmed in the Residential Contract.

#### APPROXIMATE DIMENSIONS

 LIVING:
 120.2m²

 CARPORT/GARAGE/SHED:
 62.6m²

 PORCH/VERANDAH:
 36.8m²

 TRAILER BAY:
 25.2m²

 TOTAL:
 244.8m²