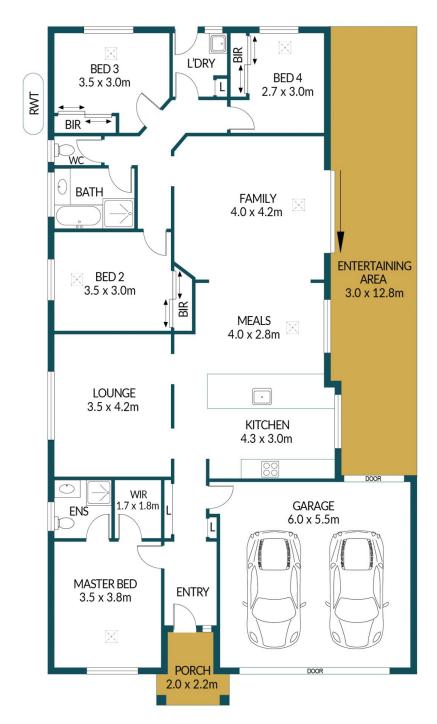

## Disclaimer

Plans shown are for marketing purposes only. All dimensions are approximate and not to scale. They are subject to errors and inaccuracies and no liability will be accepted. Interested parties should make their own enquiries. Inclusions and exclusions must be confirmed in the Residential Contract.

## APPROXIMATE DIMENSIONS

LIVING: 156.2m²
GARAGE: 33.0m²
PORCH/SHED: 8.4m²
ENTERTAINING: 38.4m²
TOTAL: 236.0m²