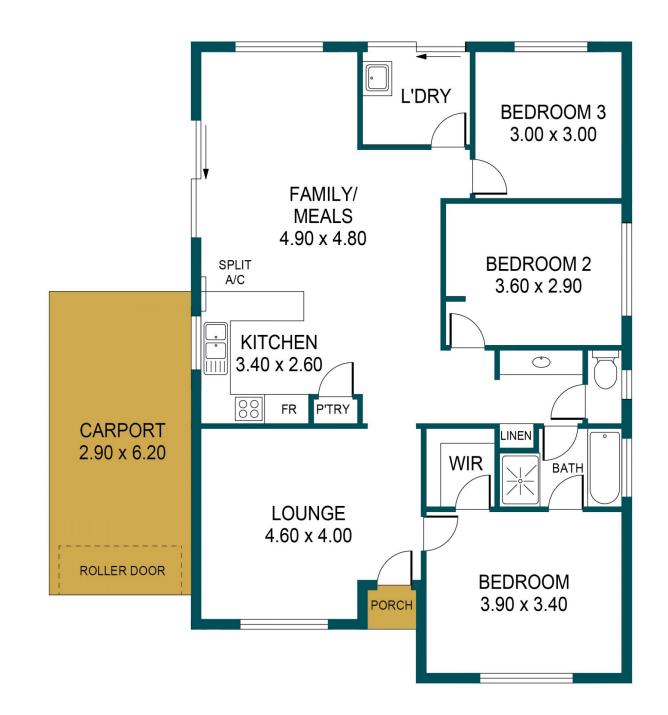

## Disclaimer

Plans shown are for marketing purposes only. All dimensions are approximate and not to scale. They are subject to errors and inaccuracies and no liability will be accepted. Interested parties should make their own enquiries. Inclusions and exclusions must be confirmed in the Residential Contract.

#### APPROXIMATE DIMENSIONS

| LIVING:  | 115.16m <sup>2</sup> |
|----------|----------------------|
| CARPORT: | 17.98m <sup>2</sup>  |
| PORCH:   | 0.86m <sup>2</sup>   |
| TOTAL:   | 134.0m <sup>2</sup>  |
|          |                      |