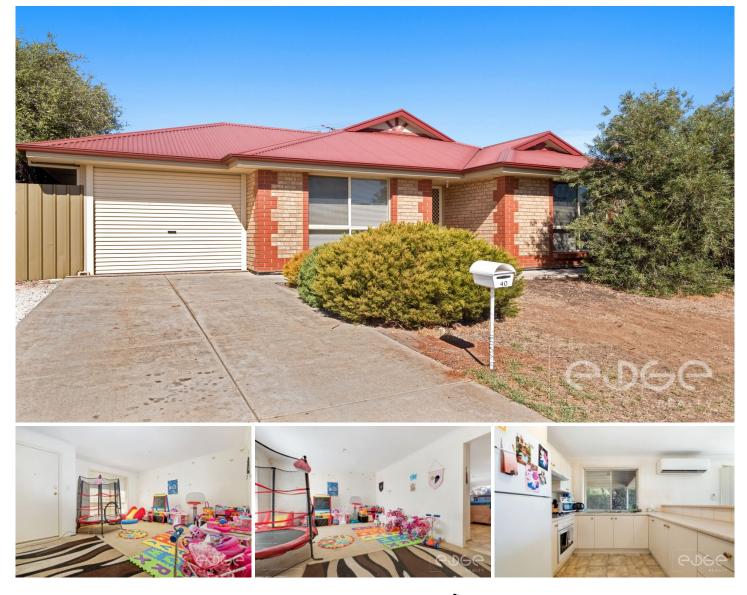

## **40 Bristol Crescent DAVOREN PARK SA**

To submit an offer, please copy and paste this link into your browser:

https://www.edgerealty.com.au/buying/make-an-offer/

Tyson Bennett and Edge Realty RLA256385 are proud to present to the market are proud to present to the market this easy-care family home which has been crafted to take full advantage of the space on offer. The floorplan is generous and flexible while the good-size 483sqm approx lot offers ample outdoor space to enjoy. The property is currently tenanted with a fixed lease of \$350 pw until 21/06/2023.

Please note photographs of the property were taken in 2018 and are being reused as the property is currently tenanted.

# 3 🍋 1 🚔 1 🚘

| Price                |
|----------------------|
| <b>Building Size</b> |
| Land Size            |
| View                 |

- : \$ 410,000
- e: 134 sqm
- : 483 sqm

- : https://www.edgerealty.com.au/sale/sa/n