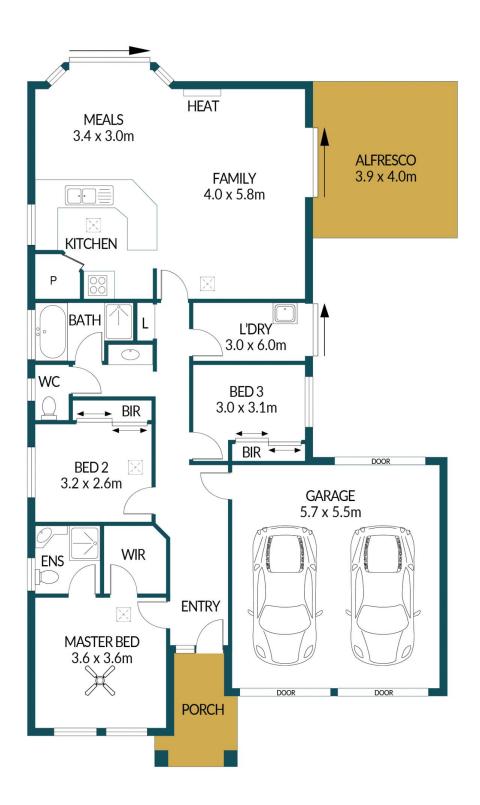

### Disclaimer

Plans shown are for marketing purposes only. All dimensions are approximate and not to scale. They are subject to errors and inaccuracies and no liability will be accepted. Interested parties should make their own enquiries. Inclusions and exclusions must be confirmed in the Residential Contract.

#### APPROXIMATE DIMENSIONS

| LIVING:   | 112.8m <sup>2</sup> |
|-----------|---------------------|
| GARAGE:   | 31.3m <sup>2</sup>  |
| PORCH:    | 5.4m <sup>2</sup>   |
| ALFRESCO: | 15.6m <sup>2</sup>  |
| TOTAL:    | 165.1m <sup>2</sup> |