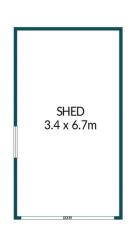

### APPROXIMATE DIMENSIONS

LIVING:  $100.2m^2$  GARAGE/SHED:  $40.8m^2$  PORCH/VERANDAH:  $22.9m^2$  PERGOLA:  $14.0m^2$  TOTAL:  $177.9m^2$