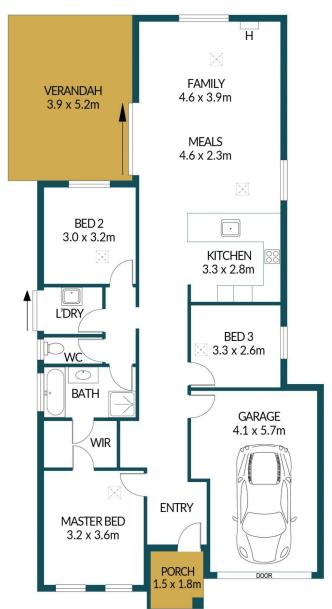

### APPROXIMATE DIMENSIONS

LIVING:  $100.2m^2$  GARAGE/SHED:  $40.8m^2$  PORCH/VERANDAH:  $22.9m^2$  PERGOLA:  $14.0m^2$  TOTAL:  $177.9m^2$