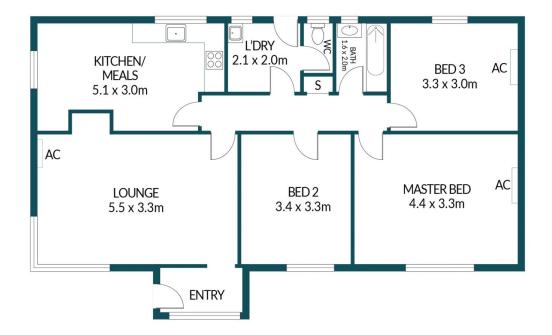

## Disclaimer

Plans shown are for marketing purposes only. All dimensions are approximate and not to scale. They are subject to errors and inaccuracies and no liability will be accepted. Interested parties should make their own enquiries. Inclusions and exclusions must be confirmed in the Residential Contract.

## APPROXIMATE DIMENSIONS

| LIVING: | 107.9m <sup>2</sup> |
|---------|---------------------|
| SHED:   | 36.0m <sup>2</sup>  |
| TOTAL:  | 143.9m <sup>2</sup> |