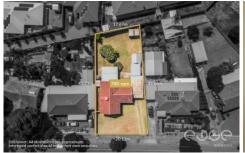

### Disclaimer

Plans shown are for marketing purposes only. All dimensions are approximate and not to scale. They are subject to errors and inaccuracies and no liability will be accepted. Interested parties should make their own enquiries. Inclusions and exclusions must be confirmed in the Residential Contract.

### APPROXIMATE DIMENSIONS

LIVING: 89.7m²
WORKSHOP/STORAGE: 21.3m²
PORCH/VERANDAH: 41.2m²
SHED/CARPORT: 51.5m²
TOTAL: 203.7m²