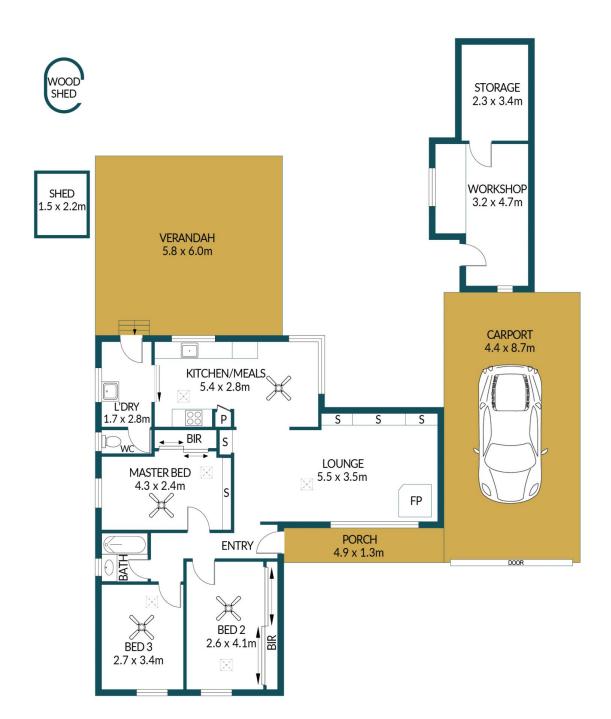

### Disclaimer

Plans shown are for marketing purposes only. All dimensions are approximate and not to scale. They are subject to errors and inaccuracies and no liability will be accepted. Interested parties should make their own enquiries. Inclusions and exclusions must be confirmed in the Residential Contract.

### APPROXIMATE DIMENSIONS

LIVING: 89.7m²
WORKSHOP/STORAGE: 21.3m²
PORCH/VERANDAH: 41.2m²
SHED/CARPORT: 51.5m²
TOTAL: 203.7m²