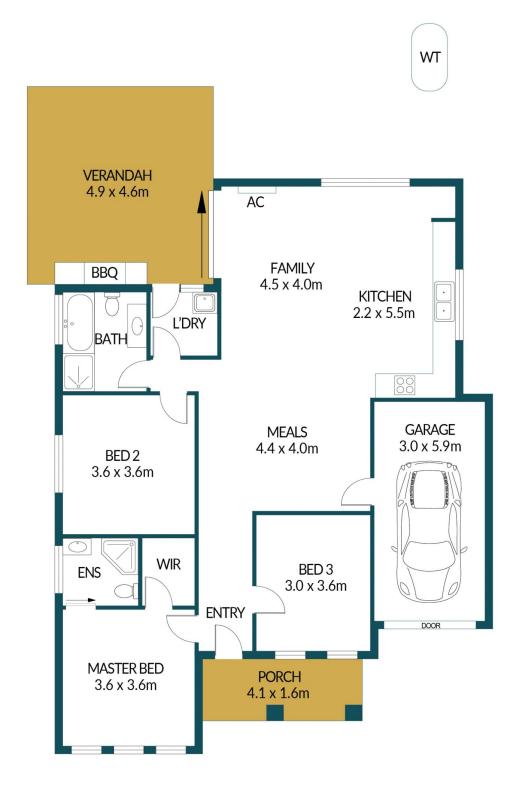

### Disclaimer

Plans shown are for marketing purposes only. All dimensions are approximate and not to scale. They are subject to errors and inaccuracies and no liability will be accepted. Interested parties should make their own enquiries. Inclusions and exclusions must be confirmed in the Residential Contract.

### APPROXIMATE DIMENSIONS

LIVING:  $109.3m^2$  GARAGE:  $17.4m^2$  PORCH:  $6.6m^2$  VERANDAH:  $22.5m^2$  TOTAL:  $155.8m^2$