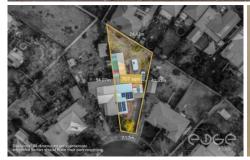

## 20 CHARFORD STREET, ELIZABETH NORTH

## Disclaimer

Plans shown are for marketing purposes only. All dimensions are approximate and not to scale. They are subject to errors and inaccuracies and no liability will be accepted. Interested parties should make their own enquiries. Inclusions and exclusions must be confirmed in the Residential Contract.

## APPROXIMATE DIMENSIONS

LIVING:  $72.4m^2$  CARPORT:  $31.9m^2$  PORCH:  $7.9m^2$  SHED:  $98.8m^2$  TOTAL:  $211.0m^2$