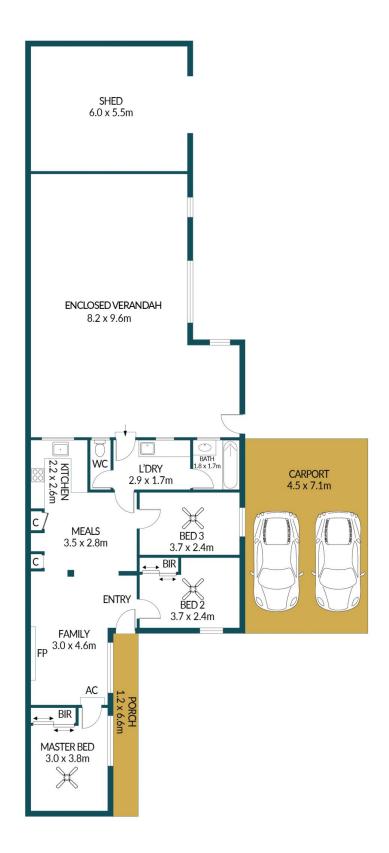

## Disclaimer

Plans shown are for marketing purposes only. All dimensions are approximate and not to scale. They are subject to errors and inaccuracies and no liability will be accepted. Interested parties should make their own enquiries. Inclusions and exclusions must be confirmed in the Residential Contract.

## APPROXIMATE DIMENSIONS

LIVING:  $72.4m^2$  CARPORT:  $31.9m^2$  PORCH:  $7.9m^2$  SHED:  $98.8m^2$  TOTAL:  $211.0m^2$