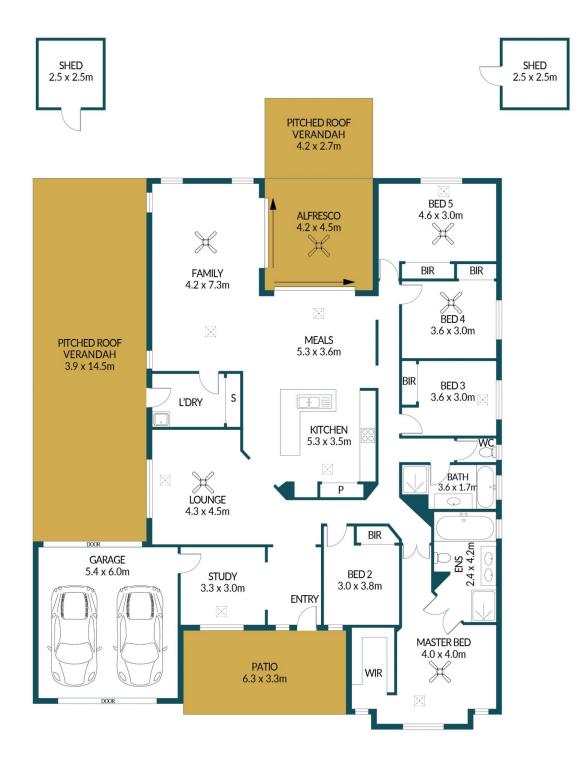

### Disclaimer

Plans shown are for marketing purposes only. All dimensions are approximate and not to scale. They are subject to errors and inaccuracies and no liability will be accepted. Interested parties should make their own enquiries. Inclusions and exclusions must be confirmed in the Residential Contract.

#### APPROXIMATE DIMENSIONS

| LIVING:         | 209.3m <sup>2</sup> |
|-----------------|---------------------|
| PATIO/ALFRESCO: | 39.7m <sup>2</sup>  |
| GARAGE:         | 32.4m <sup>2</sup>  |
| VERANDAH/SHED:  | 78.4m²              |
| TOTAL:          | 359.8m <sup>2</sup> |