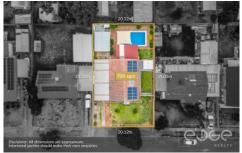

## Disclaimer

Plans shown are for marketing purposes only. All dimensions are approximate and not to scale. They are subject to errors and inaccuracies and no liability will be accepted. Interested parties should make their own enquiries. Inclusions and exclusions must be confirmed in the Residential Contract.

## APPROXIMATE DIMENSIONS

| LIVING:   | 97.3m <sup>2</sup>  |
|-----------|---------------------|
| PORCH:    | 2.3m <sup>2</sup>   |
| GARAGE:   | 30.0m <sup>2</sup>  |
| SHED      | 6.0m <sup>2</sup>   |
| VERANDAH: | 108.1m <sup>2</sup> |
| TOTAL:    | 243.7m <sup>2</sup> |
|           |                     |