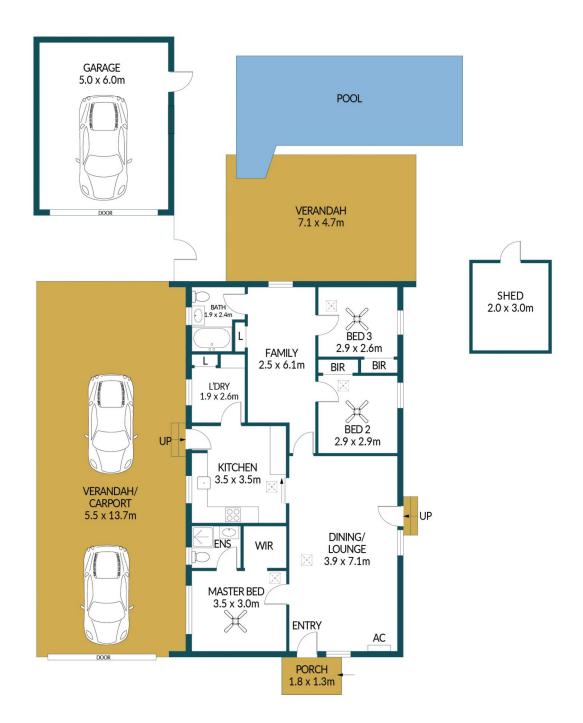

## Disclaimer

Plans shown are for marketing purposes only. All dimensions are approximate and not to scale. They are subject to errors and inaccuracies and no liability will be accepted. Interested parties should make their own enquiries. Inclusions and exclusions must be confirmed in the Residential Contract.

## APPROXIMATE DIMENSIONS

| LIVING:   | 97.3m <sup>2</sup>  |
|-----------|---------------------|
| PORCH:    | 2.3m <sup>2</sup>   |
| GARAGE:   | 30.0m <sup>2</sup>  |
| SHED      | 6.0m <sup>2</sup>   |
| VERANDAH: | 108.1m <sup>2</sup> |
| TOTAL:    | 243.7m <sup>2</sup> |
|           |                     |