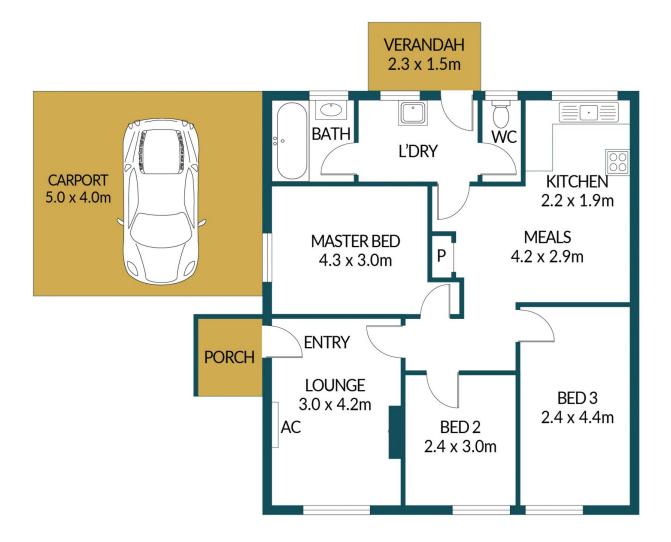

## Disclaimer

Plans shown are for marketing purposes only. All dimensions are approximate and not to scale. They are subject to errors and inaccuracies and no liability will be accepted. Interested parties should make their own enquiries. Inclusions and exclusions must be confirmed in the Residential Contract.

## APPROXIMATE DIMENSIONS

| LIVING:   | 75.4m <sup>2</sup>  |
|-----------|---------------------|
| CARPORT:  | 20.0m <sup>2</sup>  |
| VERANDAH: | 3.4m <sup>2</sup>   |
| PORCH:    | 2.5m <sup>2</sup>   |
| TOTAL:    | 101.3m <sup>2</sup> |