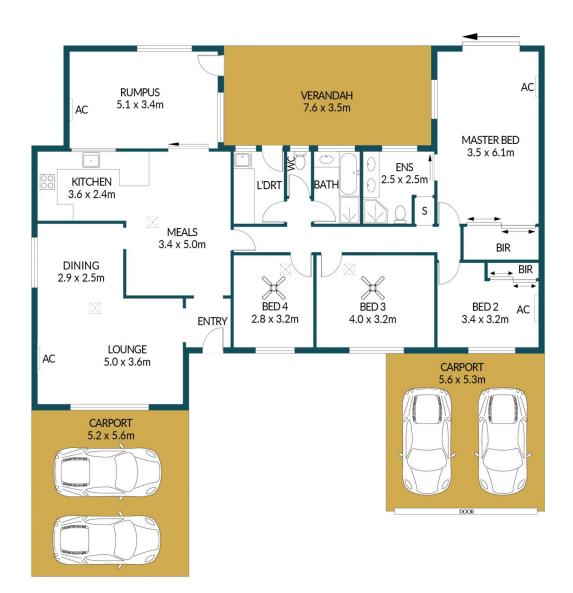

## 57 SHEPHERDSON ROAD, PARAFIELD GARDENS

## APPROXIMATE DIMENSIONS

LIVING: 163.0m²
CARPORT: 58.8m²
VERANDAH: 26.6m²
SHED: 17.8m²
TOTAL: 266.2m²