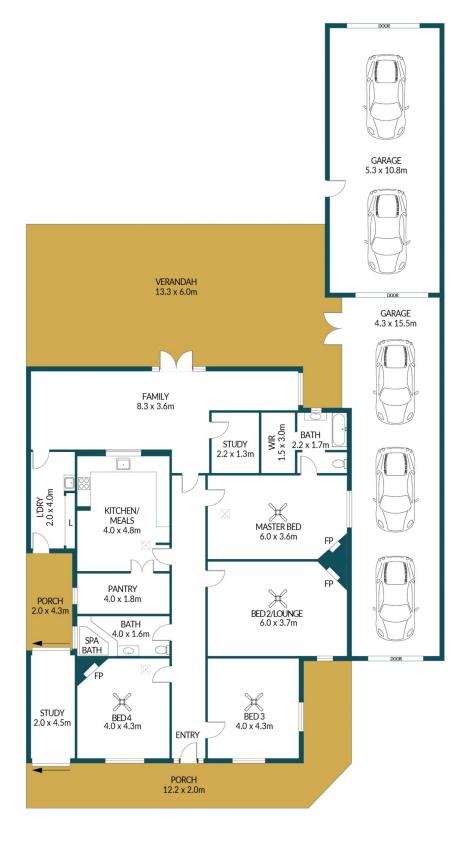

#### Disclaimer

Plans shown are for marketing purposes only. All dimensions are approximate and not to scale. They are subject to errors and inaccuracies and no liability will be accepted. Interested parties should make their own enquiries. Inclusions and exclusions must be confirmed in the Residential Contract.

### APPROXIMATE DIMENSIONS

LIVING: 216.6m²
GARAGE: 123.9m²
PORCH: 33.0m²
VERANDAH: 19.3m²
TOTAL: 392.8m²