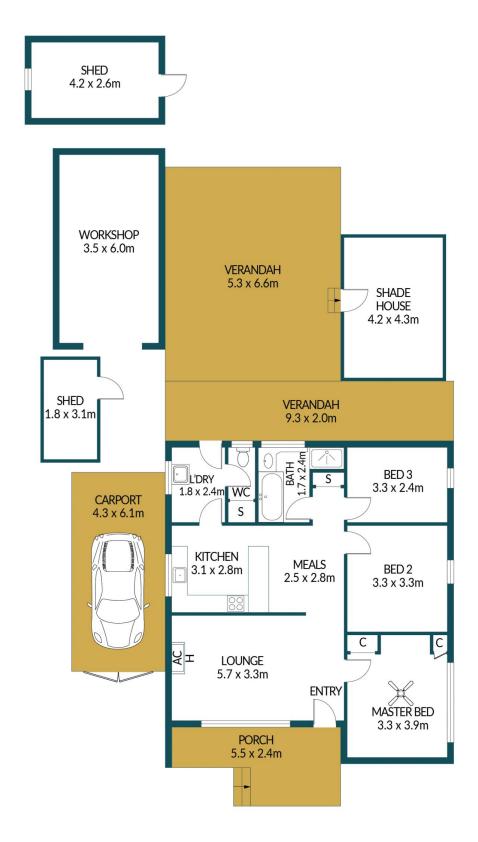

## Disclaimer

Plans shown are for marketing purposes only. All dimensions are approximate and not to scale. They are subject to errors and inaccuracies and no liability will be accepted. Interested parties should make their own enquiries. Inclusions and exclusions must be confirmed in the Residential Contract.

## APPROXIMATE DIMENSIONS

LIVING: 83.3m²
PORCH/SHADE/SHED: 47.76m²
CARPORT: 2623m²
VERANDAH/WORKSHOP: 73.4m²
TOTAL: 230.69m²