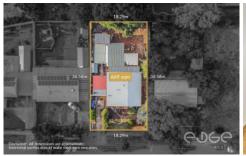

## Disclaimer

Plans shown are for marketing purposes only. All dimensions are approximate and not to scale. They are subject to errors and inaccuracies and no liability will be accepted. Interested parties should make their own enquiries. Inclusions and exclusions must be confirmed in the Residential Contract.

## APPROXIMATE DIMENSIONS

LIVING: 83.3m²
PORCH/SHADE/SHED: 47.76m²
CARPORT: 2623m²
VERANDAH/WORKSHOP: 73.4m²
TOTAL: 230.69m²